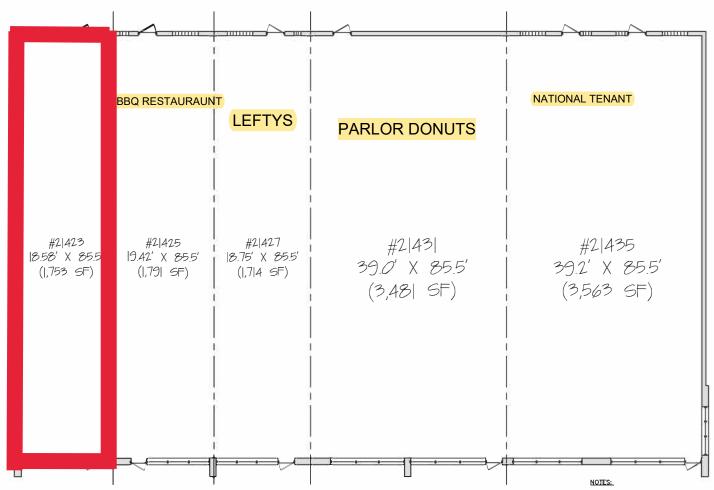

## MERCHANTS AT SHORES POINTE

21423-35 GREATER MACK AVENUE

Front of Building

- TENANT SPACE AREA CALCULATIONS WHERE EXISTING DEMISING WALLS ARE PRESENT: DETERMINED BY MEASUREMENT TO THE CENTER OF DEMISING WALLS/PARTITIONS AND TO THE EXTERIOR FACE OF EXTERIOR WALLS.
- 2. INTERIOR TENANT SPACE WIDTH AND DEPTH DIMENSIONS ARE APPROXIMATE AS SHOWN. FOR EXACT WIDTH AND DEPTH DIMENSIONS, EACH TENANT SPACE SHOULD BE MEASURED BY A QUALIFIED PROFESSIONAL.
- THE ORIENTATION OF THE INDICATED NORTH ARROW MAY NOT BE 'TRUE NORTH', BUT IS SUBSTANTIALLY NORTH. AS SUCH, IT IS 'CALLED NORTH' AND IS NOT INTENDED FOR NAWIGATIONAL USAGE.
- 4. UNIT SIZES & AREA ARE APPROXIMATE.