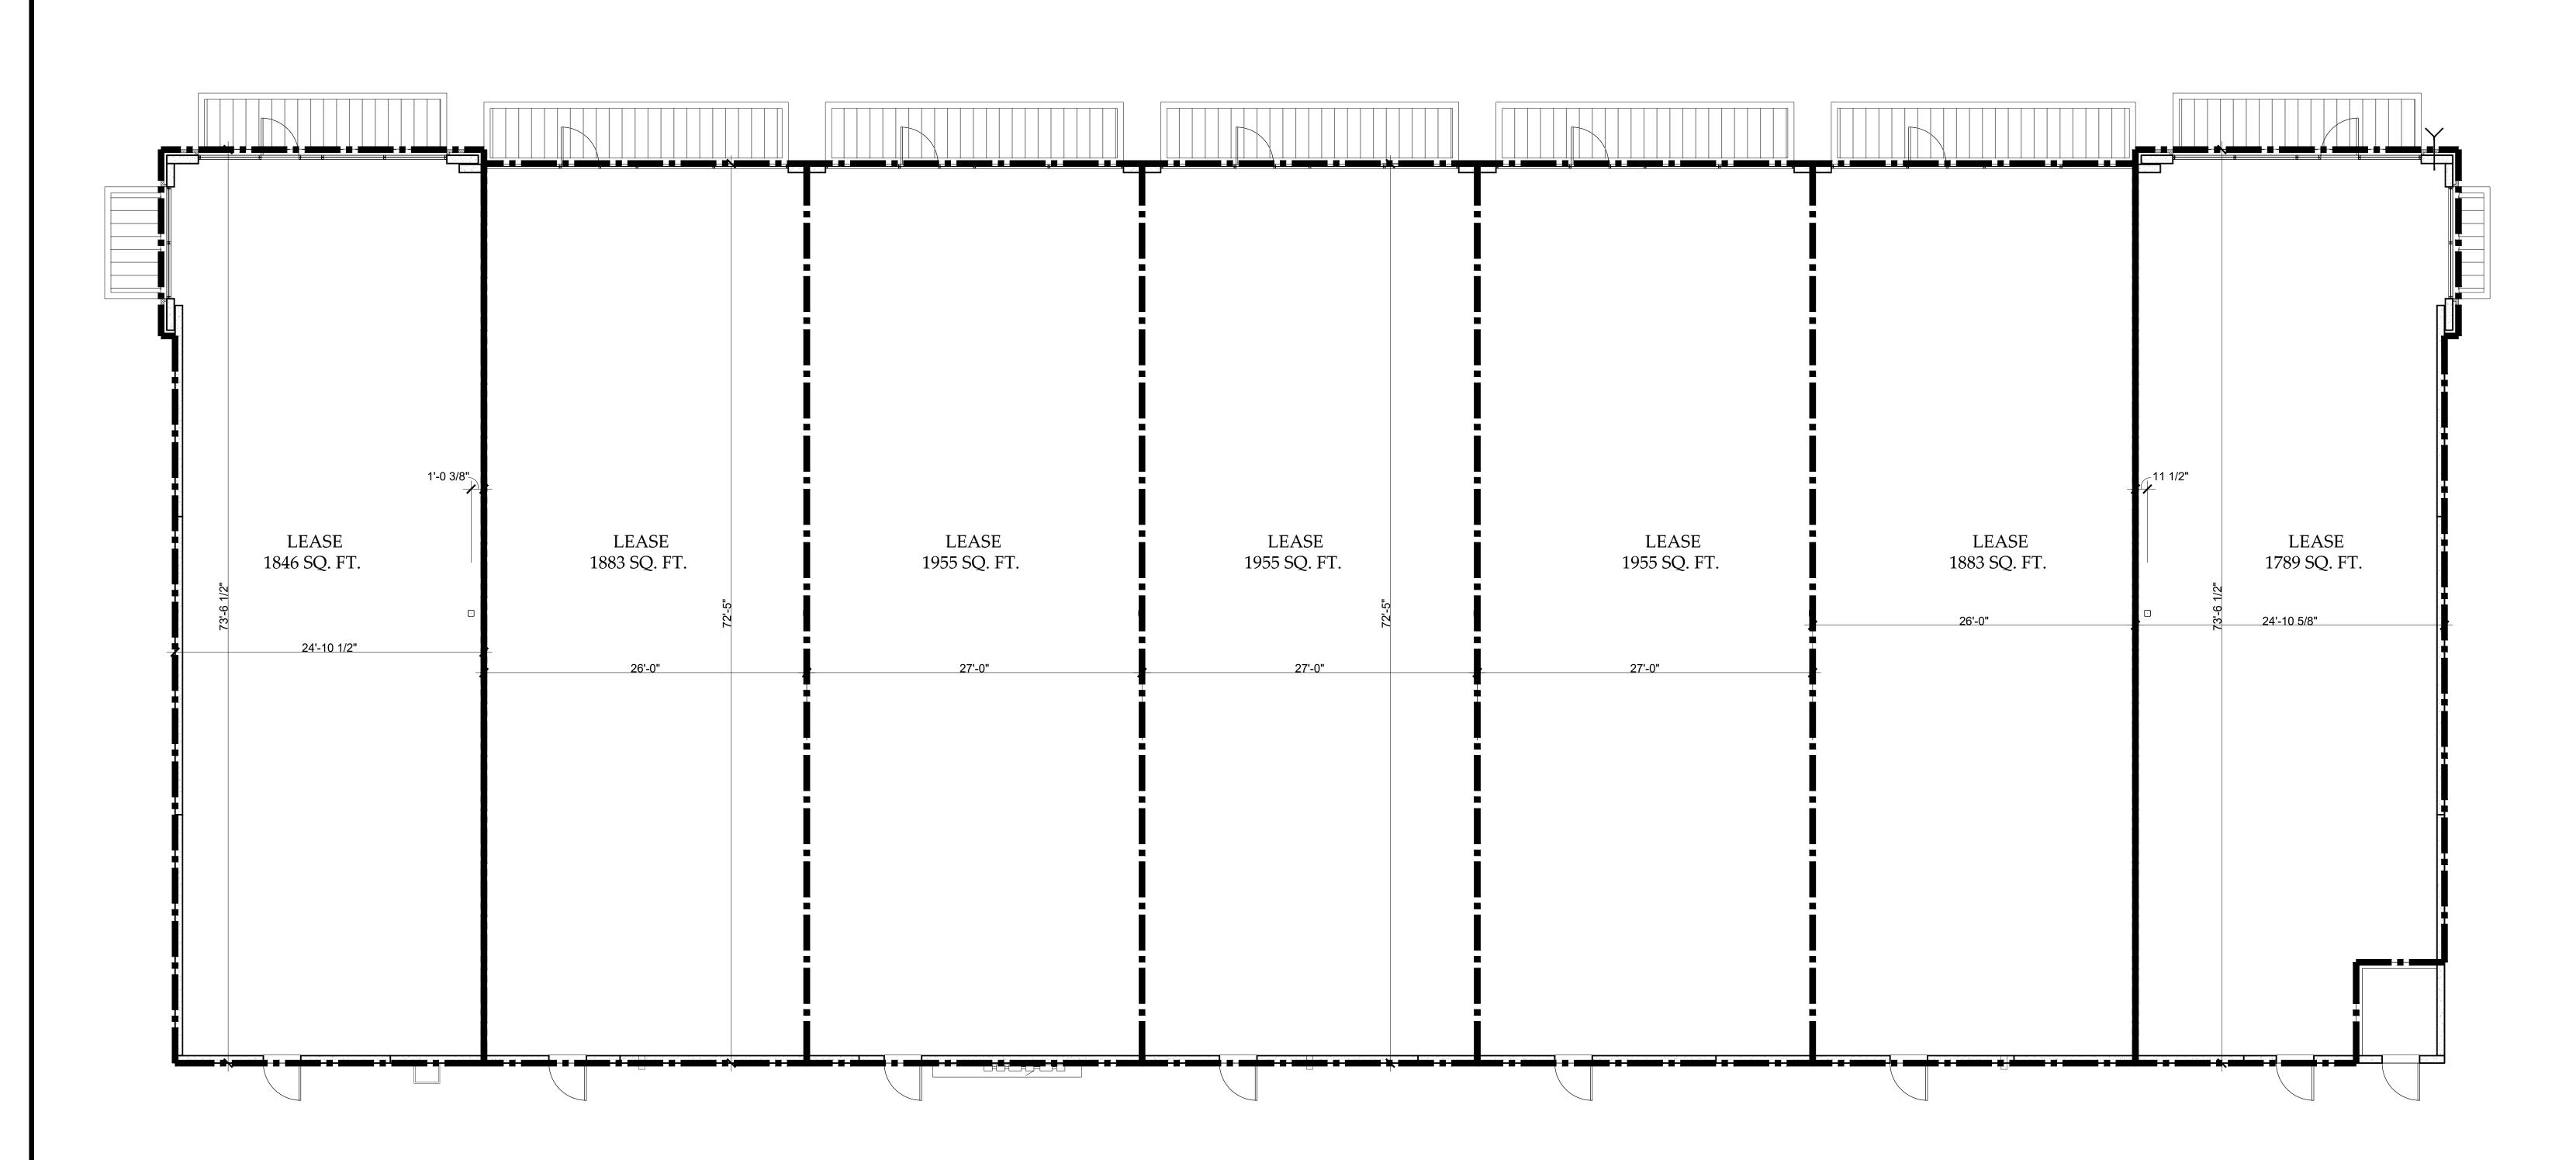

LEASING AREAS

**identity**ARCHITECTS

0 4' 8' 16'

## COMMERCIAL DEVELOPMENT

February 22, 2022

TOMBALL CROSSROADS LEANDER, TX 22018-01\_LEASE\_22.11.10.dwg 10:12 AM

THIS DRAWING IS FOR PRESENTATION PURPOSES ONLY. ANY AND ALL FEATURES, MATTERS AND OTHER INFORMATION DEPICTED HEREON OR CONTAINED HEREIN ARE FOR ILLUSTRATIVE MARKETING PURPOSES ONLY, ARE SUBJECT TO MODIFICATION WITHOUT NOTICE, ARE NOT INTENDED TO BE RELIED UPON BY ANY PARTY AND ARE NOT INTENDED TO CONSTITUTE REPRESENTATIONS AND WARRANTIES AS TO THE SIZE AND NATURE OF IMPROVEMENTS TO BE CONSTRUCTED (OR THAT ANY IMPROVEMENTS WILL BE CONSTRUCTED) OR AS TO THE IDENTITY OR NATURE OF ANY OCCUPANTS THEREOF.

Scale: 1/8" = 1'-0"