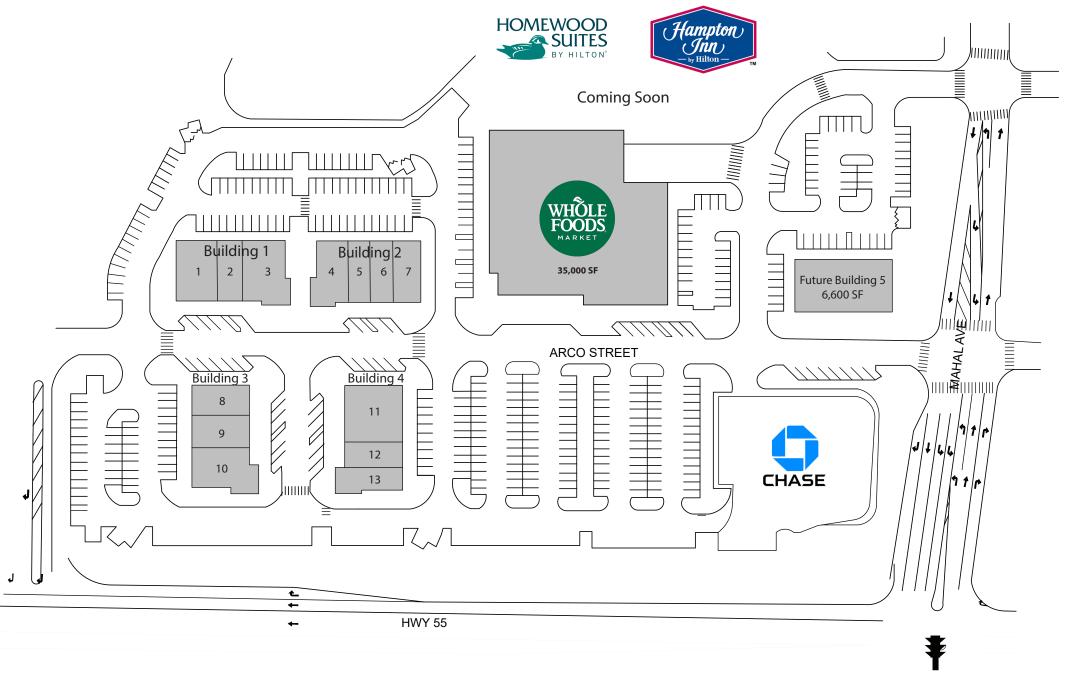

| Anchor                           | 35,000 SF    |
|----------------------------------|--------------|
| Whole Foods                      | 35,000 SF    |
|                                  |              |
| Building I                       | 8,075 SF     |
| 1: Wynn Nail Bar                 | 2,592 SF     |
| 2: #1 Pho                        | 2,459 SF     |
| 3: JMA Pediatric                 | 3,026 SF     |
|                                  | 0 075 CF     |
| Building 2                       | 8,075 SF     |
| 4: Urban Angeethi                | 2,311 SF     |
| 5: Raleigh Ortho Clinic (Availab | le) 2,283 SF |
| 6: Artisan Hair                  | 1,408 SF     |
| 7: Elements Massage              | 2,075 SF     |
| Building 3                       | 7,900 SF     |
| 8: Moe's                         | 2,204 SF     |
| 9: Alloy Personal Training       | 2,306 SF     |
| 10: Raleigh Orthopedic Clinic    | 3,376 SF     |
| To: Raleigh Orthopedic Chine     | 3,370 3F     |
| Building 4                       | 7 900 SE     |

| Building 4            | 7,900 SF |
|-----------------------|----------|
| 11: Hollywood Feed    | 4,568 SF |
| 12: The Poke Republic | 1,530 SF |
| 13: AT&T              | 1,788 SF |

## Out Parcel #1

Chase Bank

1.14 Acres

Updated 11.22.24