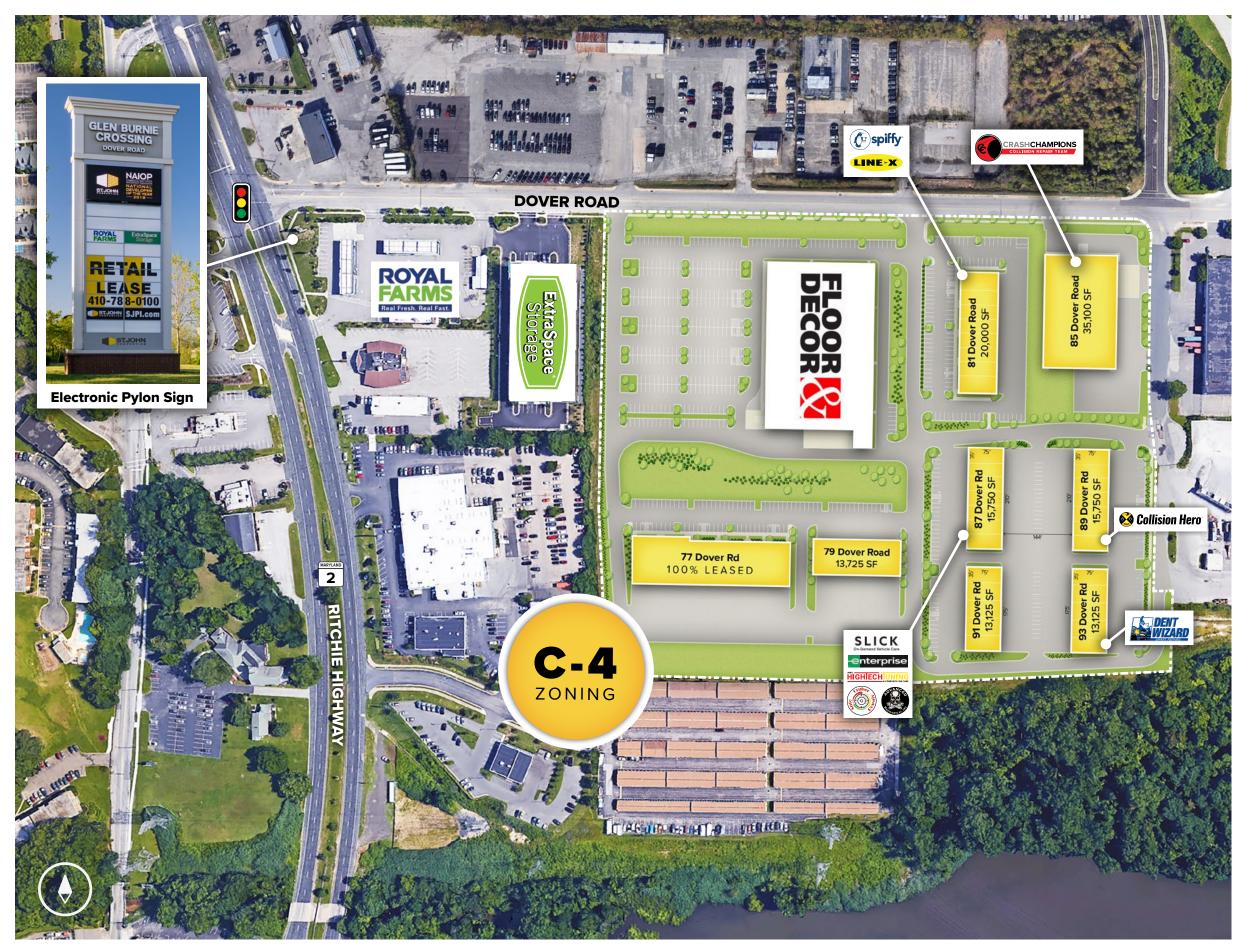

## **Glen Burnie Crossing**

## SITE PLAN

| Automotive/Retail Buildings      |                        |  |
|----------------------------------|------------------------|--|
| 79 Dover Road                    | 13,725 SF              |  |
| 87 Dover Road                    | 15,750 SF              |  |
| 89 Dover Road                    | 15,750 SF              |  |
| 91 Dover Road                    | 13,125 SF              |  |
| 93 Dover Road                    | 13,125 SF              |  |
| Automotive/Retail Specifications |                        |  |
| Suite Sizes                      | 2,625 up to 15,750 SF  |  |
| Ceiling Height                   | 16.5 ft. clear minimum |  |
| Parking                          | 4 spaces per 1,000 SF  |  |
| Heat                             | Gas                    |  |
| Roof                             | ТРО                    |  |
| Construction                     | Brick on block         |  |
| Loading                          | Drive-through          |  |
| Zoning                           | C-4                    |  |
|                                  |                        |  |

| Flex/Retail Buildings      |                        |               |
|----------------------------|------------------------|---------------|
| 77 Dover Road              | 31,320 SF              | LEED SILVER   |
| 81 Dover Road              | 20,000 SF              | LEED DESIGNED |
| Flex/Retail Specifications |                        |               |
| LEED (Select buildings)    | Certified Silve        | er            |
| Suite Sizes                | Up to 31,320 SF        |               |
| Ceiling Height             | 16.5 ft. clear minimum |               |
| Parking                    | 4 spaces per           | 1,000 SF      |
| Heat                       | Gas                    |               |
| Roof                       | TPO                    |               |
| Construction               | Brick on block         |               |
| Loading                    | Drive-in               |               |
| Zoning                     | C-4                    |               |

## Flex/R&D Building

85 Dover Road

35,100 SF

| Flex/R&D Specifications |                        |
|-------------------------|------------------------|
| Suite Sizes             | Up to 35,100 SF        |
| Ceiling Height          | 16.5 ft. clear minimum |
| Parking                 | 4 spaces per 1,000 SF  |
| Heat                    | Gas                    |
| Roof                    | ТРО                    |
| Construction            | Brick on block         |
| Loading                 | Drive-in               |
| Zoning                  | C-4                    |