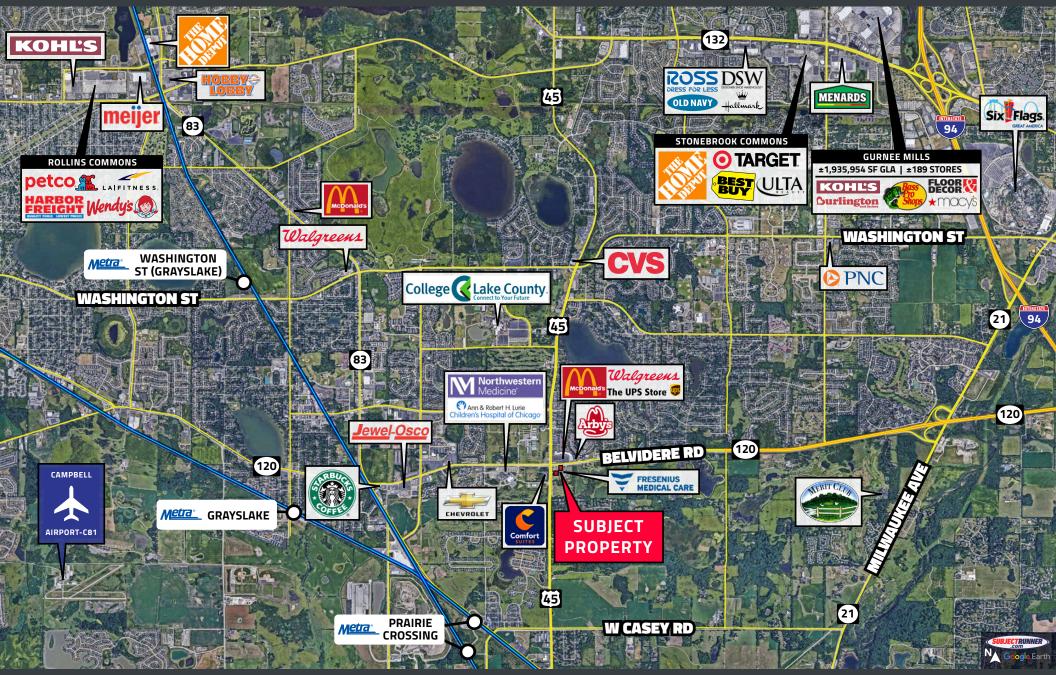

0.3 Miles from Northwestern Medicine Grayslake Outpatient Center.
- Last 2 Lots remaining, Lot 2 recently sold to Fresenius (under construction / delivery: Spring 2022)

#### **DEMOGRAPHICS**

|                | 1 Mile    | 3 Mile    | 5 Mile    |
|----------------|-----------|-----------|-----------|
| Population:    | 5,301     | 41,396    | 131,021   |
| Median Age:    | 39.3      | 40.4      | 39.1      |
| Households:    | 1,997     | 15,049    | 45,693    |
| Avg. HH Income | \$107,265 | \$122,281 | \$118,402 |



PETER C. CACCIATORE

Designated Managing Broker Subject Property is Agent Owned (312) 264-6027

pcacciatore@jos-cacciatore.com www.jos-cacciatore.com

KATERINA PYROULIS

Broker

(708) 232-3241

kpyroulis@jos-cacciatore.com www.jos-cacciatore.com



#### **MARKET AERIAL**



#### PETER C. CACCIATORE

Designated Managing Broker Subject Property is Agent Owned (312) 264-6027

pcacciatore@jos-cacciatore.com www.jos-cacciatore.com

### **KATERINA PYROULIS**

**Broker** 

(708) 232-3241

kpyroulis@jos-cacciatore.com www.jos-cacciatore.com

CACCIATORE® REAL ESTATE

All information contained herein is from sources we believe to be reliable. However, no information and bears all risk for any inaccuracies.

#### **CONCEPT PLAN - LOT 1**

SITE DATA:

SITE AREA - **48,633 SF** 1.11 ACRES

RETAIL / RESTAURANT BUILDINGS: 8.400 SF

69 PARKING SPACES 8.2/1000 PARKING RATIO



# **GRAYSLAKE COMMONS**

ROUTE 45 & ROUTE 120 GRAYSLAKE, ILLINOIS