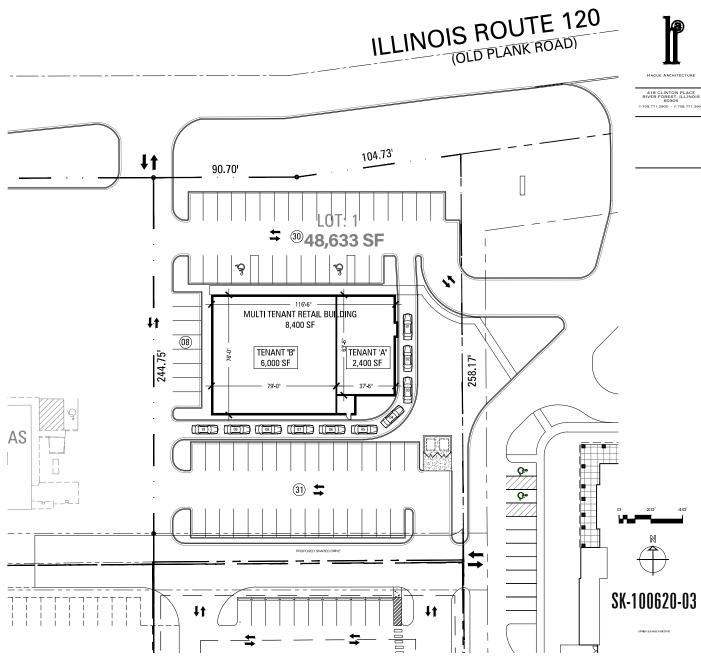

#### **CONCEPT PLAN - LOT 1**

SITE DATA:

SITE AREA - **48,633 SF** 1.11 ACRES

RETAIL / RESTAURANT BUILDINGS: 8.400 SF

69 PARKING SPACES 8.2/1000 PARKING RATIO