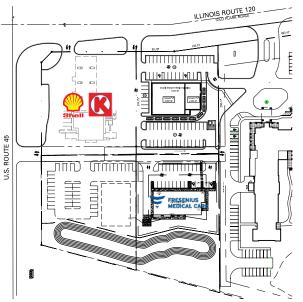

#### **KEY HIGHLIGHTS**

- Located at the southeast corner signalized intersection of Route 120 and Route 45
- Lot 1: 8,400 SF building with drive-thru potential on 48,633 SF of land
- Lot 3: 11,000 SF Building on 54,729 SF of Land
- Cross-easement with Anthology Senior Living, and with Circle K/Shell (on the corner)
- All lots will have cross-easement access with adjacent lots
- Affluent demographics; average household incomes over \$122,000 in a 3 Mile radius
- Located approximately 0.3 Miles from Northwestern Medicine Grayslake Outpatient Center.
- Last 2 Lots remaining, Lot 2 recently sold to Fresenius (under construction / delivery: Spring 2022)