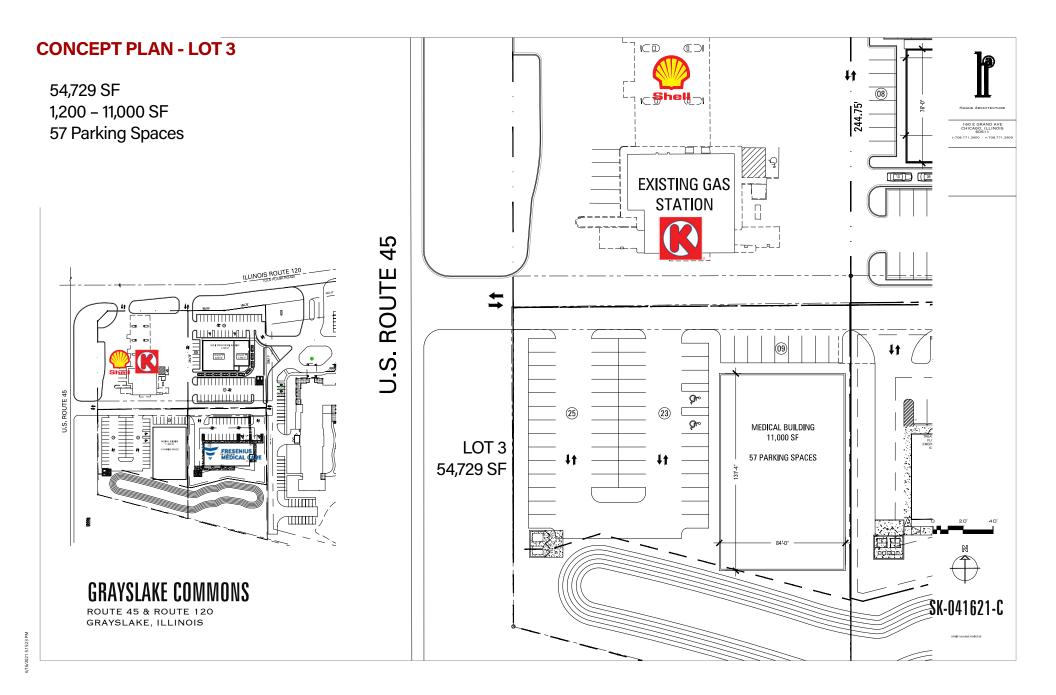

### **AVAILABILITIES**

- Lot 1: Retail For Sale or Lease 1,200–8,400 SF with drive-thru potential and Route 120 Frontage
- Lot 3: 54,729 SF Lot; 1,200-11,000 SF Available

#### **KEY HIGHLIGHTS**

- Located at the southeast corner signalized intersection of Route 120 and Route 45
- Lot 1: 8,400 SF building with drive-thru potential on 48,633 SF of land
- Lot 3: 11,000 SF Building on 54,729 SF of Land
- Cross-easement with Anthology Senior Living, and with Circle K/Shell (on the corner)
- All lots will have cross-easement access with adjacent lots
- Affluent demographics; average household incomes over \$122,000 in a 3 Mile radius
- Located approximately 0.3 Miles from Northwestern Medicine Grayslake Outpatient Center.
- Last 2 Lots remaining, Lot 2 recently sold to Fresenius (under construction / delivery: Spring 2022)