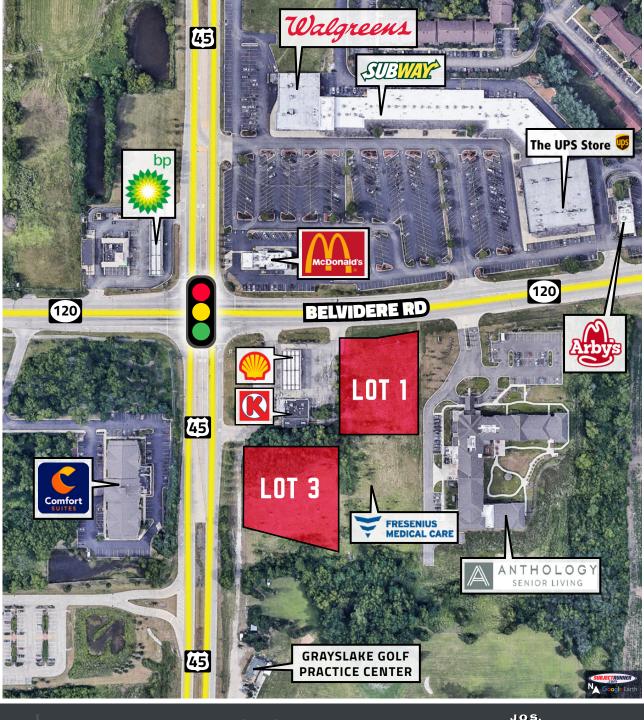

### **AVAILABILITIES**

- Lot 1: Retail For Sale or Lease 1,200–8,400 SF with drive-thru potential and Route 120 Frontage
- Lot 3: 54,729 SF Lot; 1,200-11,000 SF Available

#### **KEY HIGHLIGHTS**

- Located at the southeast corner signalized intersection of Route 120 and Route 45
- Lot 1: 8,400 SF building with drive-thru potential on 48,633 SF of land
- Lot 3: 11,000 SF Building on 54,729 SF of Land
- Cross-easement with Anthology Senior Living, and with Circle K/Shell (on the corner)
- All lots will have cross-easement access with adjacent lots
- Affluent demographics; average household incomes over \$122,000 in a 3 Mile radius
- Located approximately 0.3 Miles from Northwestern Medicine Grayslake Outpatient Center.
- Last 2 Lots remaining, Lot 2 recently sold to Fresenius (under construction / delivery: Spring 2022)