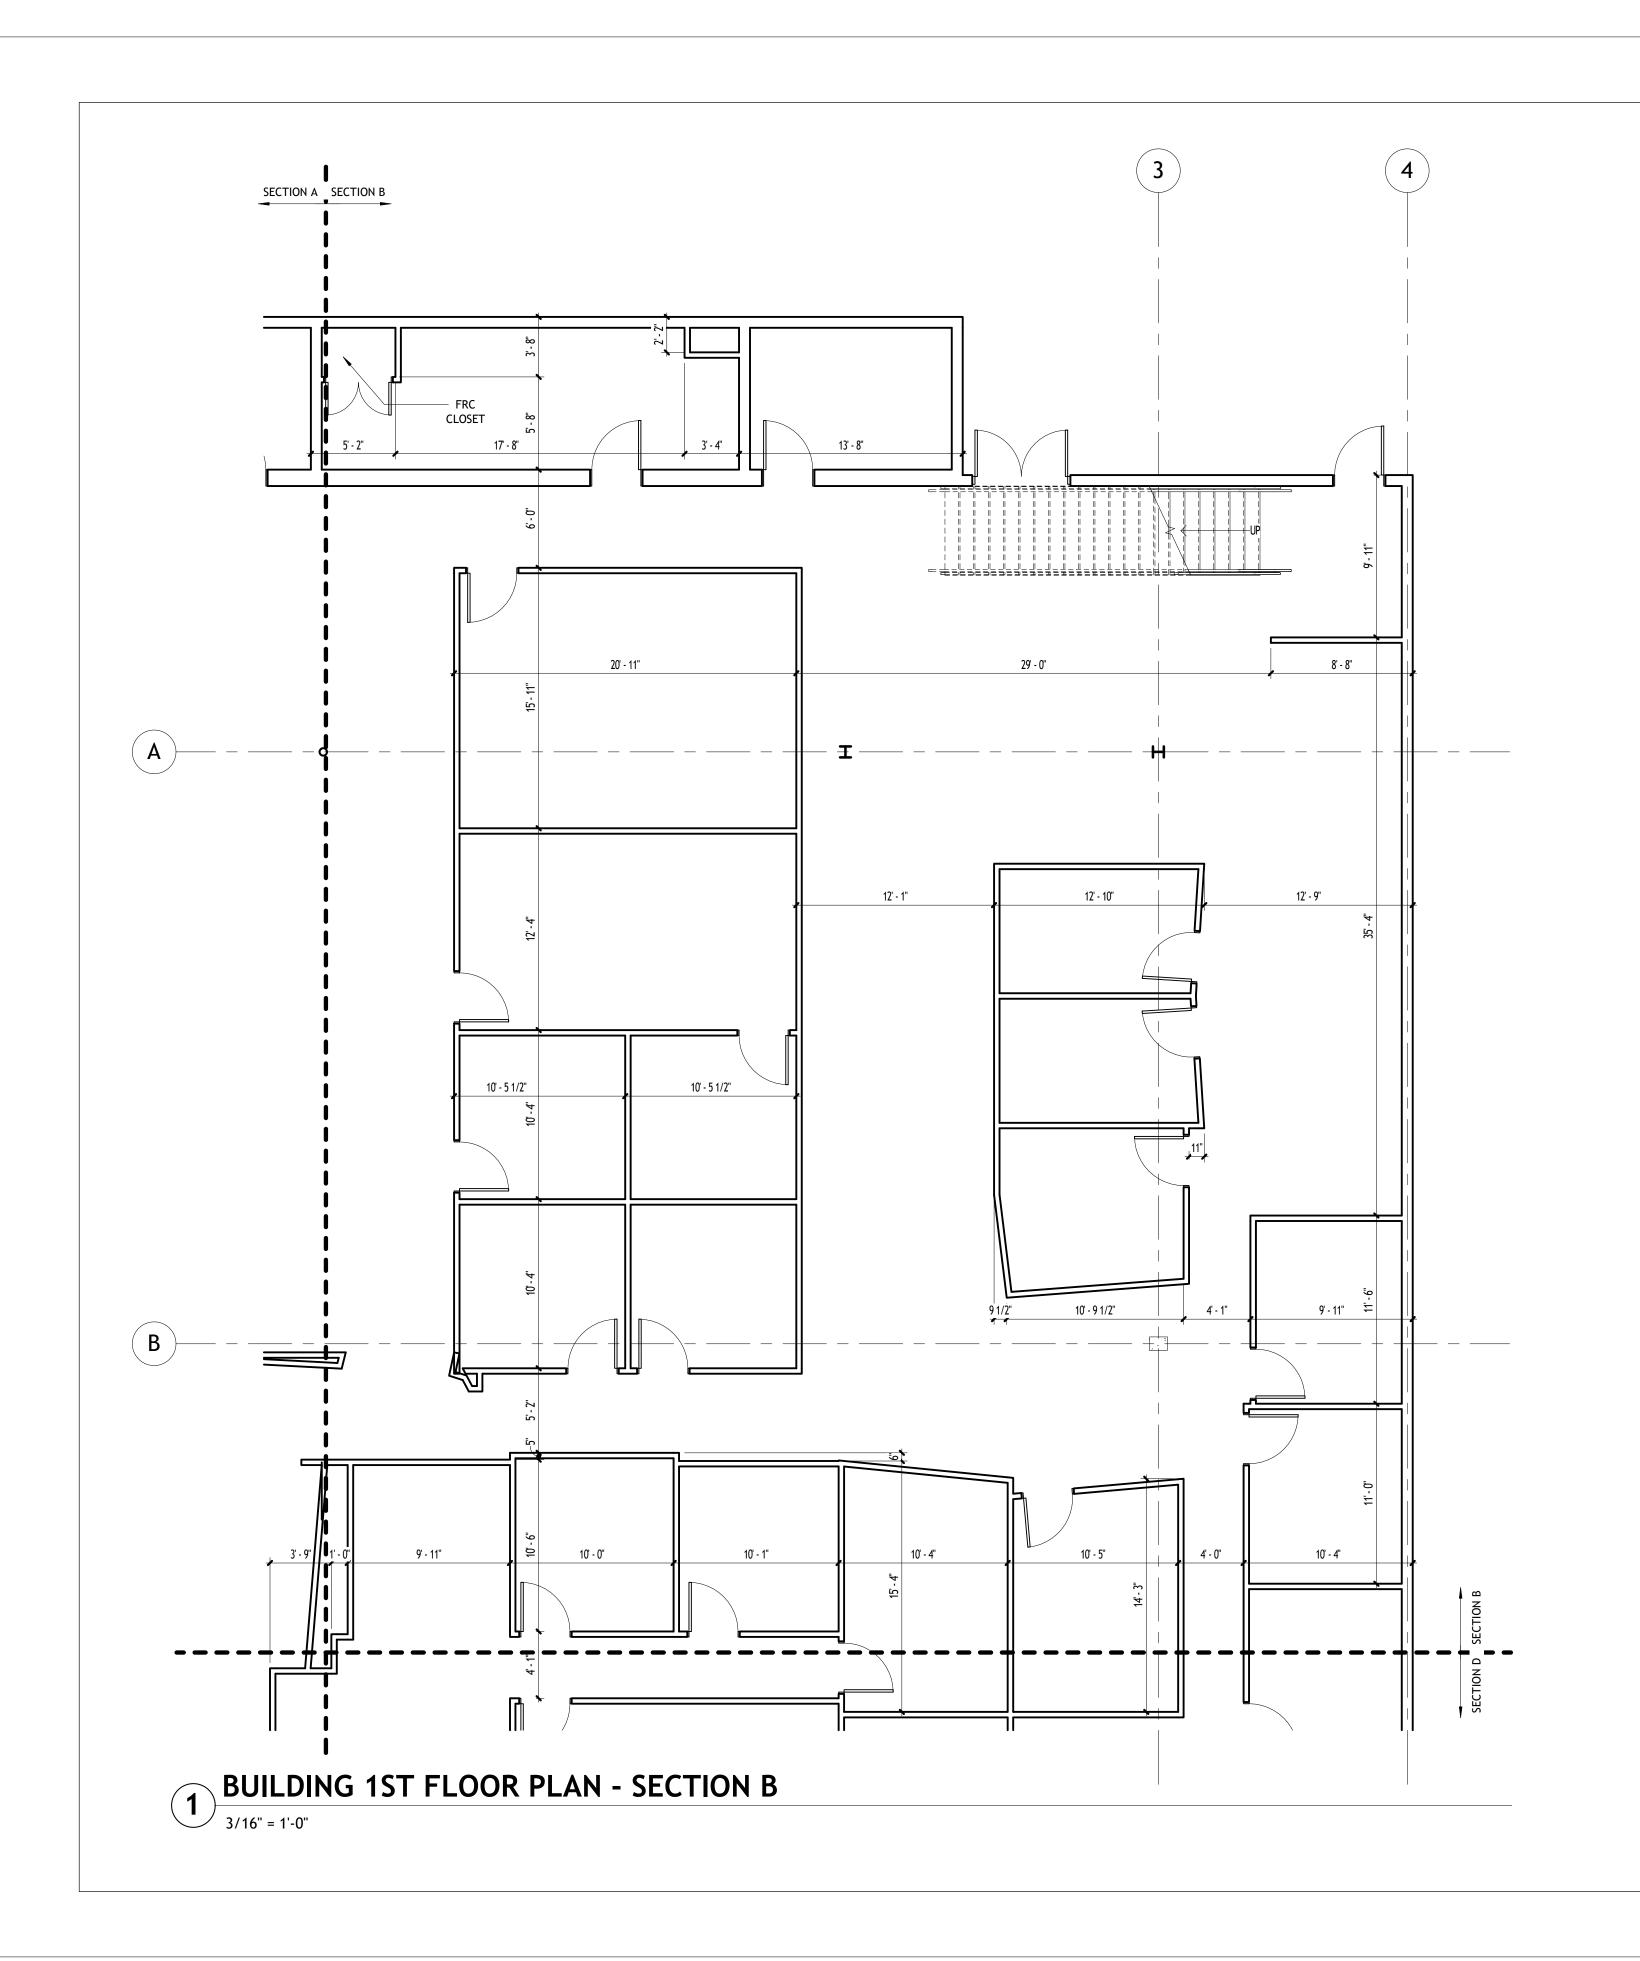

## RIRI

RICHANI&RINCON ARCHITECTURE

BUILDING 1ST FLOOR PLAN - SECTION B
2921 SANFORD DRIVE SUITE 150

#### As Built Drawings

Project Number 24-010

Date Issue Date

Drawn By MR

Checked By MR

A1a2

Scale As indicated

**GENERAL NOTES:** 

- BUILDER TO REVIEW AND VERIFY ALL EXISTING CONDITIONS OF PROJECT DOCUMENTS.
INCLUDING ALL EXISTING DIMENSIONS. IF DISCREPANCIES ARE DISCOVERED,
OWNER MUST BE NOTIFIED PRIOR TO CONSTRUCTION EXECUTION.
- CONTRACTOR TO EVALUATE AND INSPECT ALL EXISTING CONDITIONS AND BECOME
FAMILIAR WITH THE EXISTING CONDITIONS PRIOR TO COMMENCEMENT OF CONSTRUCTION.