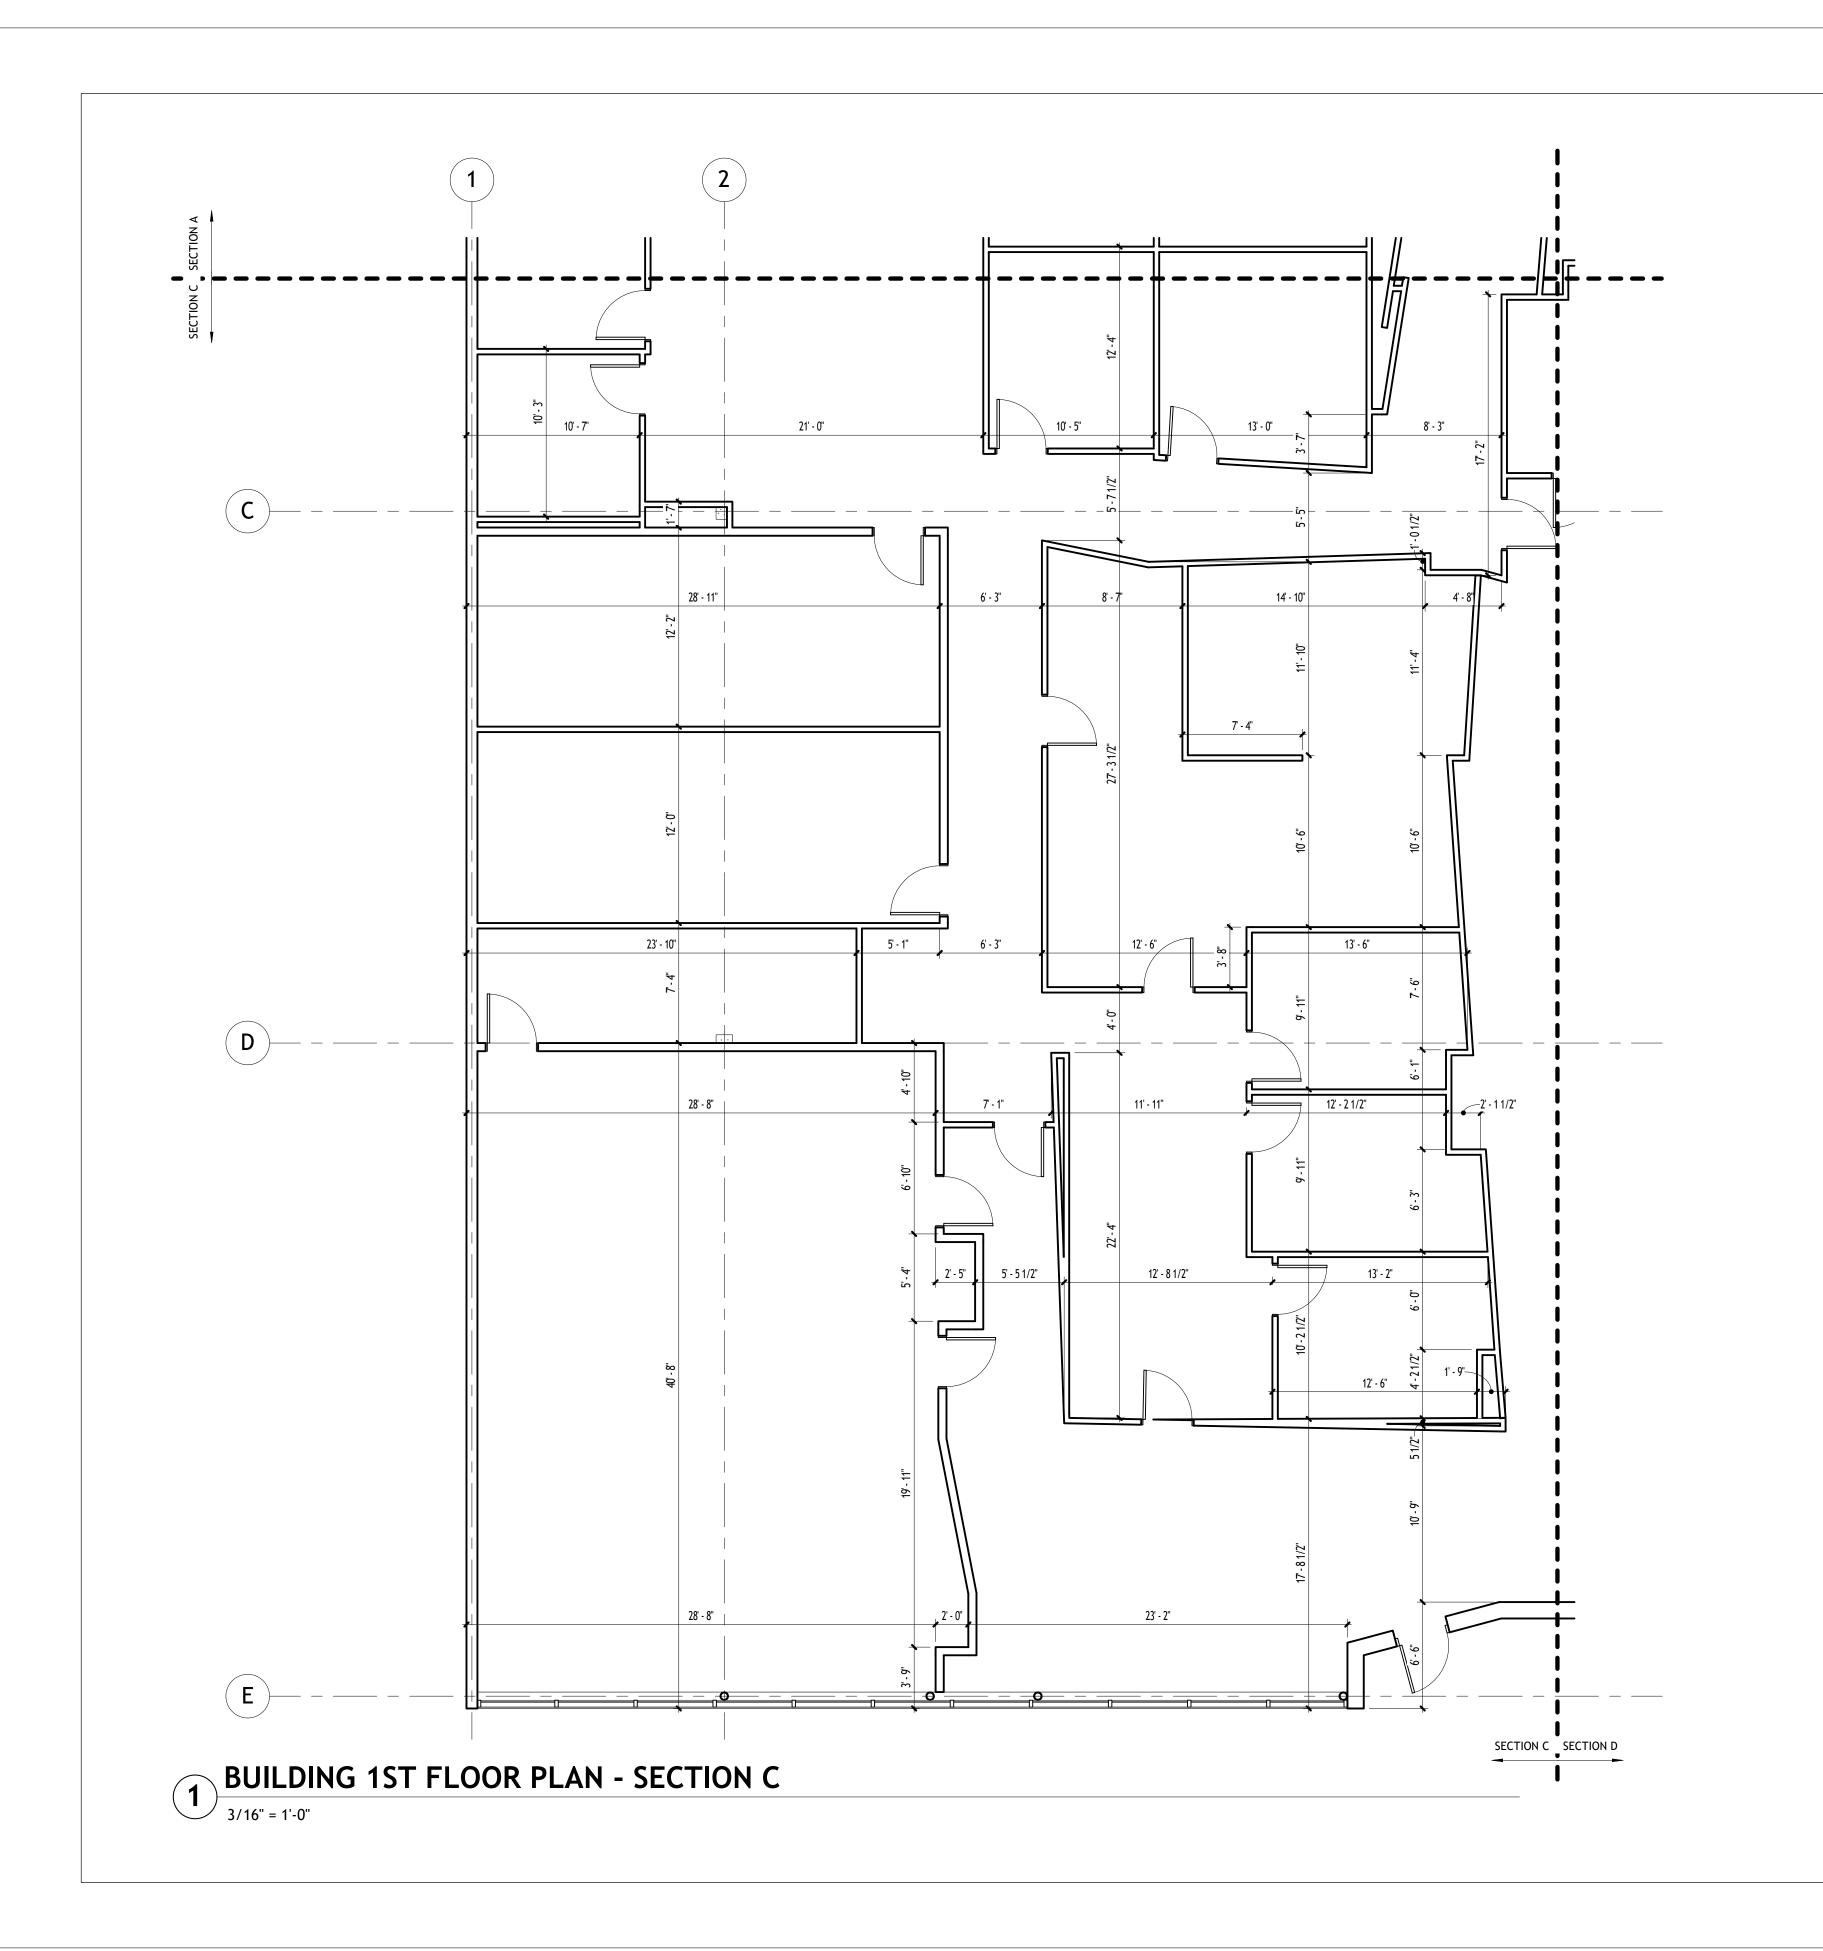

RIRI

RICHANI&RINCON ARCHITECTURE

ARCHITECTURE

BUILDING 1ST FLOOR PLAN - SECTION C 2921 SANFORD DRIVE SUITE 150

As Built Drawings

Project Number 24-010

Date Issue Date

Drawn By MR

Checked By MR

A1a3

**GENERAL NOTES:** 

- BUILDER TO REVIEW AND VERIFY ALL EXISTING CONDITIONS OF PROJECT DOCUMENTS. INCLUDING ALL EXISTING DIMENSIONS. IF DISCREPANCIES ARE DISCOVERED,

- CONTRACTOR TO EVALUATE AND INSPECT ALL EXISTING CONDITIONS AND BECOME FAMILIAR WITH THE EXISTING CONDITIONS PRIOR TO COMMENCEMENT OF CONSTRUCTION.

OWNER MUST BE NOTIFIED PRIOR TO CONSTRUCTION EXECUTION.

Scale As indicated

RIRI

RICHANI&RINCON

ARCHITECTURE

N - SECTION D IVE SUITE 150

2921 SANFORD DRIVE SUITE 1

ST