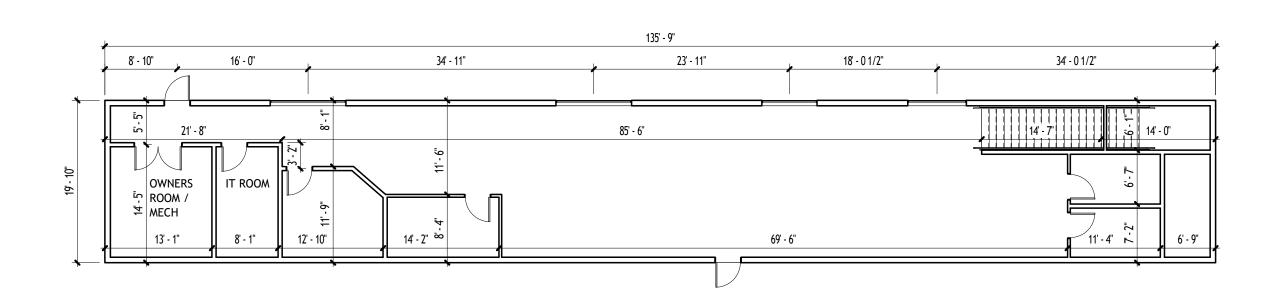

BUILDING 2ND FLOOR PLAN

3/32" = 1'-0"

RIRI

**RICHANI&RINCON** ARCHITECTURE

50

SUITE

DRIVE

SANFORD

2921

FLOOR 2ND BUILDING

# As Built Drawings

24-010 Project Number Issue Date Drawn By Checked By

Scale As indicated

**GENERAL NOTES:** 

- BUILDER TO REVIEW AND VERIFY ALL EXISTING CONDITIONS OF PROJECT DOCUMENTS. INCLUDING ALL EXISTING DIMENSIONS. IF DISCREPANCIES ARE DISCOVERED, OWNER MUST BE NOTIFIED PRIOR TO CONSTRUCTION EXECUTION. - CONTRACTOR TO EVALUATE AND INSPECT ALL EXISTING CONDITIONS AND BECOME FAMILIAR WITH THE EXISTING CONDITIONS PRIOR TO COMMENCEMENT OF CONSTRUCTION.