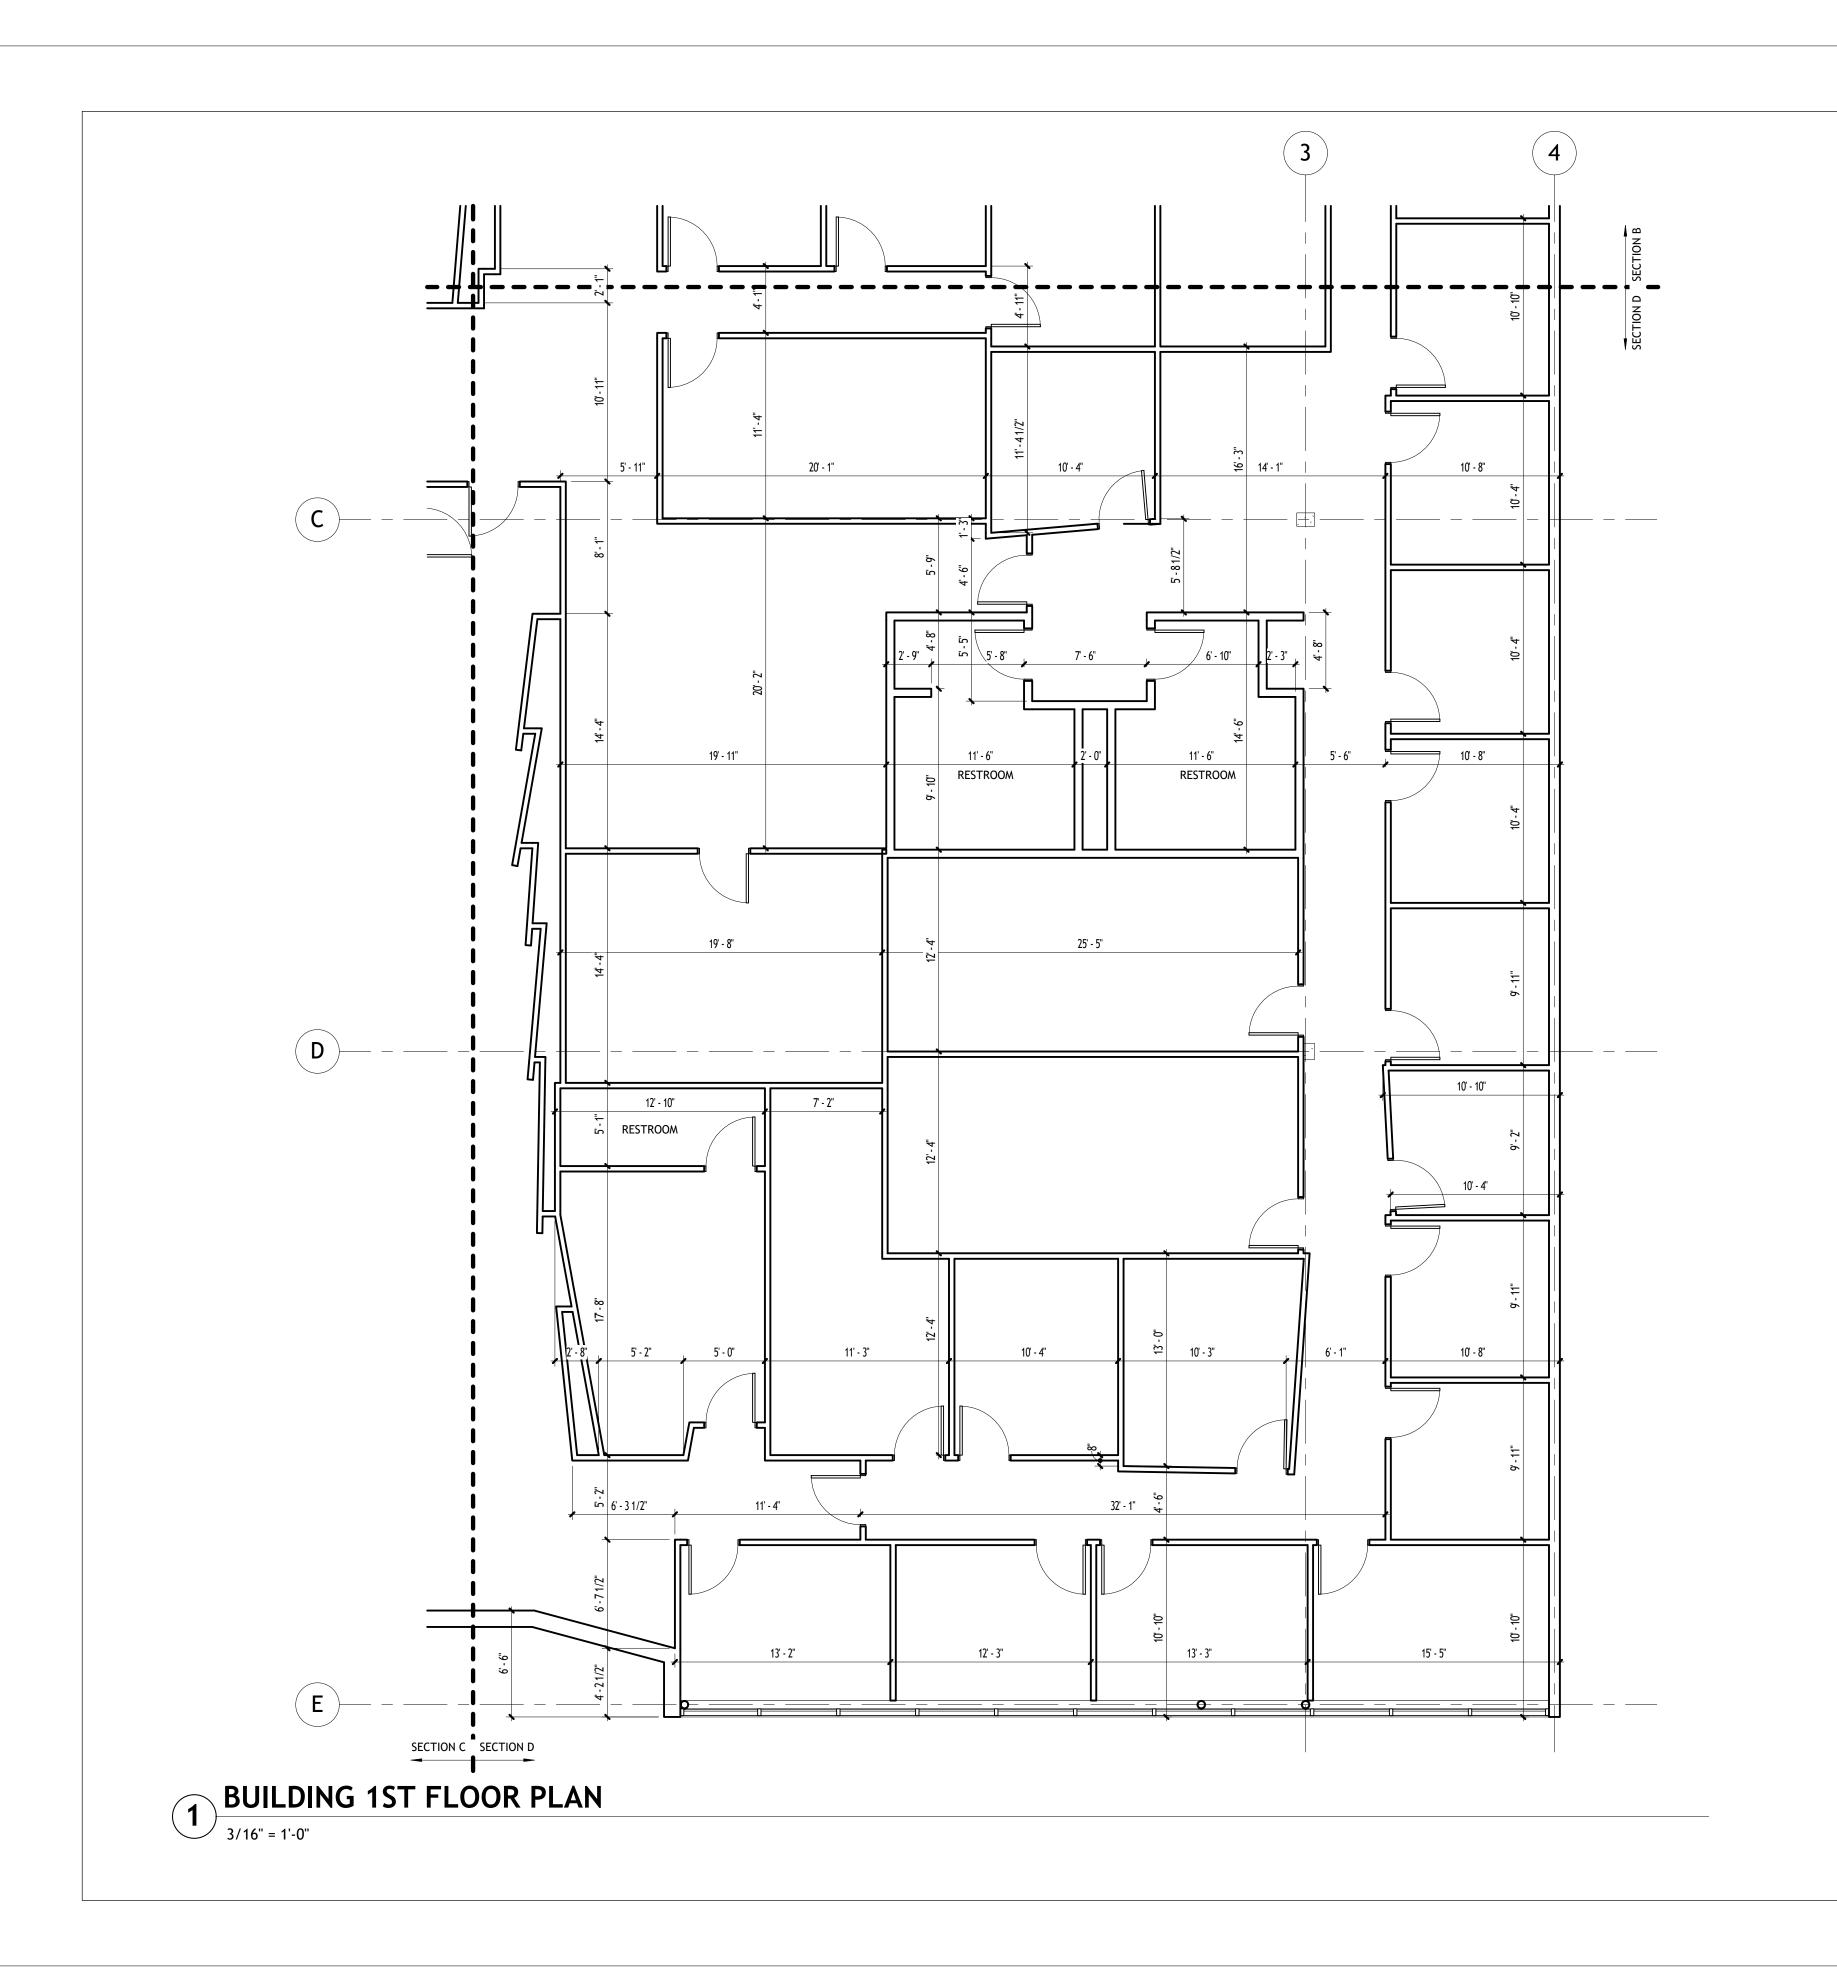

## RIRI

RICHANI&RINCON ARCHITECTURE

BUILDING 1ST FLOOR PLAN - SECTION B
2921 SANFORD DRIVE SUITE 150

#### As Built Drawings

Project Number 24-010

Date Issue Date

Drawn By MR

Checked By MR

A1a2

Scale As indicated

**GENERAL NOTES:** 

- BUILDER TO REVIEW AND VERIFY ALL EXISTING CONDITIONS OF PROJECT DOCUMENTS.
INCLUDING ALL EXISTING DIMENSIONS. IF DISCREPANCIES ARE DISCOVERED,
OWNER MUST BE NOTIFIED PRIOR TO CONSTRUCTION EXECUTION.
- CONTRACTOR TO EVALUATE AND INSPECT ALL EXISTING CONDITIONS AND BECOME
FAMILIAR WITH THE EXISTING CONDITIONS PRIOR TO COMMENCEMENT OF CONSTRUCTION.