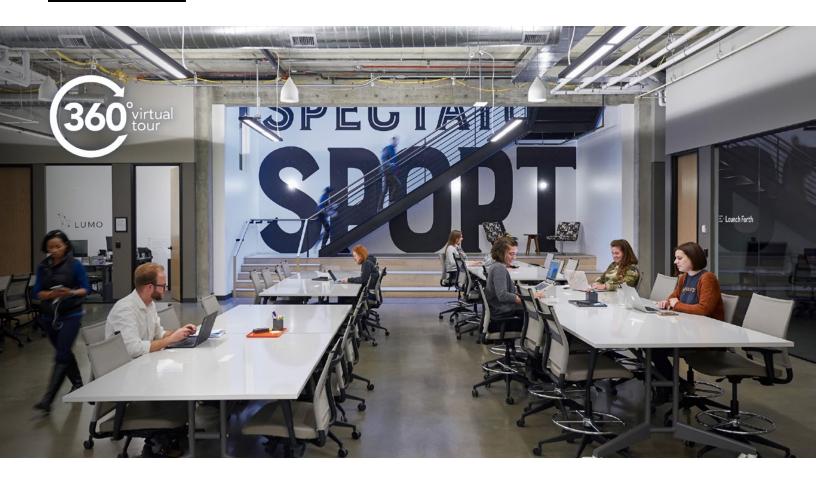

# Downtown Boulder collaboration hub

- 24/7 building access
- · Dog friendly environment
- · On-site showers and locker room
- Dedicated reception area shared with Amante Coffee
- Contiguous two floors with private outdoor balcony on second floor
- Rooftop access offers spectacular mountain views
- Backed by a credit tenant
- Additional term available with landlord