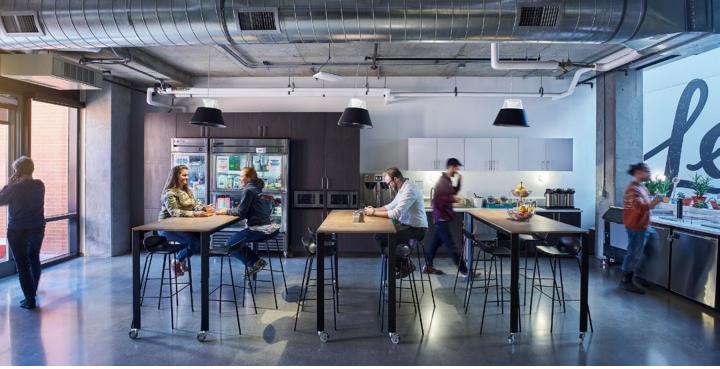

# Downtown Boulder collaboration hub

- 24/7 building access
- · Dog friendly environment
- · On-site showers and locker room
- Dedicated reception area shared with Amante Coffee
- Contiguous two floors with private outdoor balcony on second floor
- Rooftop access offers spectacular mountain views
- Backed by a credit tenant
- Additional term available with landlord