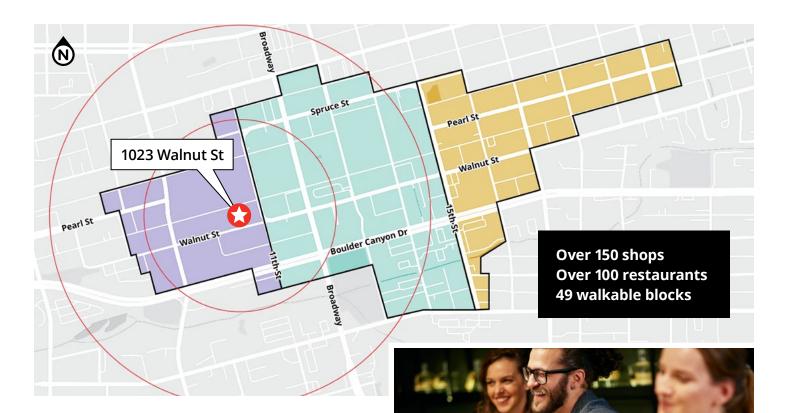

# An immersive amenity experience

Employees are steps away from exceptional shopping, lodging, restaurants, professional services and entertainment options spanning three distinct districts:

- **West End District** (8<sup>th</sup> St to 11<sup>th</sup> St)
  Known as the hub for foodies, independent spirits and entrepreneurs
- Pearl Street (11<sup>th</sup> St to 15<sup>th</sup> St)
   Historic heart of the city home to shops, restaurants and art galleries
- **East End District** (15<sup>th</sup> St to 21<sup>st</sup> St)
  Filled with delectable dining options and locally owned shops