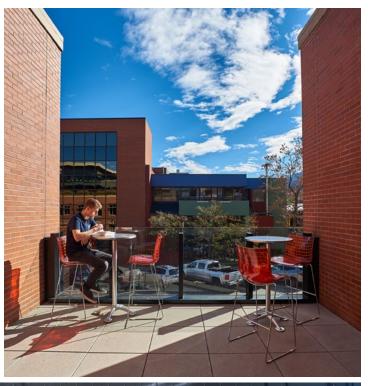

# Downtown Boulder collaboration hub

- 24/7 building access
- · Dog friendly environment
- · On-site showers and locker room
- Dedicated reception area shared with Amante Coffee
- Contiguous two floors with private outdoor balcony on second floor
- Rooftop access offers spectacular mountain views
- Backed by a credit tenant
- Additional term available with landlord