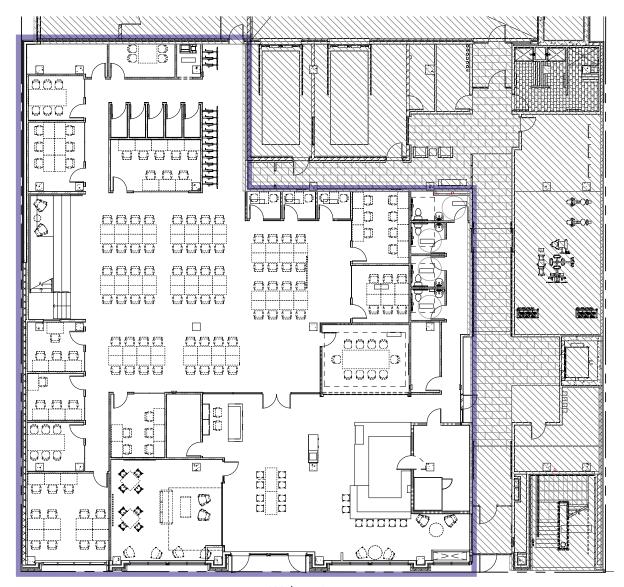

gotiable           |
| Built:      | 2016                 |
| Parking:    | Call broker for info |

### Get more information

#### **Howard Schmidt**

Vice President +1 720 508 8104 howard.schmidt@avisonyoung.com

#### Michael Kloppenburg

#### **Office for Sublease**

1023 Walnut St, Suite 100 Boulder, CO 80302









## Get more information

#### **Howard Schmidt**

Vice President +1 720 508 8104 howard.schmidt@avisonyoung.com

#### **Michael Kloppenburg**

#### **Office for Sublease**

1023 Walnut St, Suite 100 Boulder, CO 80302









## Get more information

#### **Howard Schmidt**

Vice President +1 720 508 8104 howard.schmidt@avisonyoung.com

#### **Michael Kloppenburg**



#### **Office for Sublease**

1023 Walnut St, Suite 100 Boulder, CO 80302

#### First Floor - 10,063 rsf







Walnut Street

## Get more information

#### **Howard Schmidt**

Vice President +1 720 508 8104 howard.schmidt@avisonyoung.com

#### **Michael Kloppenburg**



#### **Office for Sublease**

1023 Walnut St, Suite 100 Boulder, CO 80302

#### Second Floor - 16,268 rsf







## Get more information

#### **Howard Schmidt**

Vice President +1 720 508 8104 howard.schmidt@avisonyoung.com

#### **Michael Kloppenburg**

#### Office for Sublease

1023 Walnut St, Suite 100 Boulder, CO 80302



# An immersive amenity experience

Employees are steps away from exceptional shopping, lodging, restaurants, professional services and entertainment options spanning three distinct districts:

- **West End District** (8<sup>th</sup> St to 11<sup>th</sup> St)
  Known as the hub for foodies, independent sp