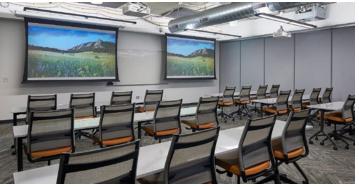

# Downtown Boulder collaboration hub

- 24/7 building access
- · Dog friendly environment
- · On-site showers and locker room
- Dedicated reception area shared with Amante Coffee
- Contiguous two floors with private outdoor balcony on second floor
- Rooftop access offers spectacular mountain views
- Backed by a credit tenant
- Additional term available with landlord