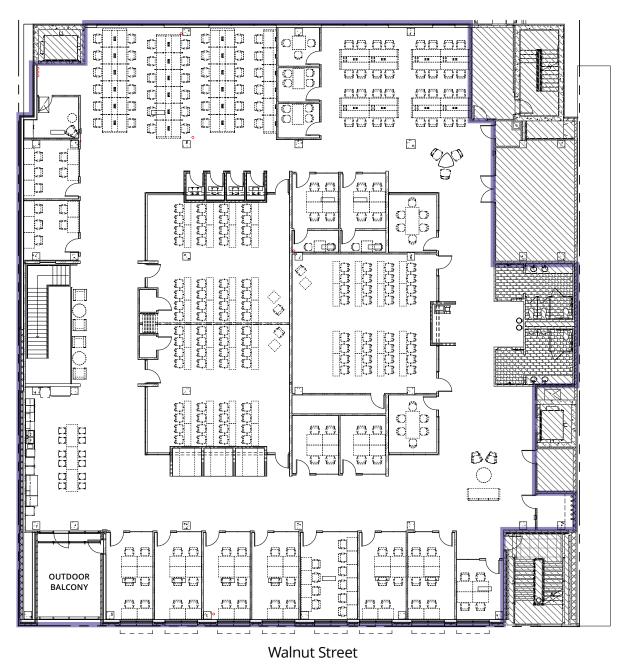

3 Walnut St, Suite 100 Boulder, CO 80302









## Get more information

#### **Howard Schmidt**

Vice President +1 720 508 8104 howard.schmidt@avisonyoung.com

#### **Michael Kloppenburg**

#### **Office for Sublease**

1023 Walnut St, Suite 100 Boulder, CO 80302









## Get more information

#### **Howard Schmidt**

Vice President +1 720 508 8104 howard.schmidt@avisonyoung.com

#### **Michael Kloppenburg**



#### **Office for Sublease**

1023 Walnut St, Suite 100 Boulder, CO 80302

#### First Floor - 10,063 rsf







Walnut Street

## Get more information

#### **Howard Schmidt**

Vice President +1 720 508 8104 howard.schmidt@avisonyoung.com

#### **Michael Kloppenburg**



#### **Office for Sublease**

1023 Walnut St, Suite 100 Boulder, CO 80302

#### Second Floor - 16,268 rsf







## Get more information

#### **Howard Schmidt**

Vice President +1 720 508 8104 howard.schmidt@avisonyoung.com

#### **Michael Kloppenburg**

#### Office for Sublease

1023 Walnut St, Suite 100 Boulder, CO 80302



# An immersive amenity experience

Employees are steps away from exceptional shopping, lodging, restaurants, professional services and entertainment options spanning three distinct districts:

- **West End District** (8<sup>th</sup> St to 11<sup>th</sup> St)
  Known as the hub for foodies, independent spirits and entrepreneurs
- Pearl Street (11<sup>th</sup> St to 15<sup>th</sup> St)
   Historic heart of the city home to shops, restaurants and art galleries
- **East End District** (15<sup>th</sup> St to 21<sup>st</sup> St)
  Filled with delectable dining options and local