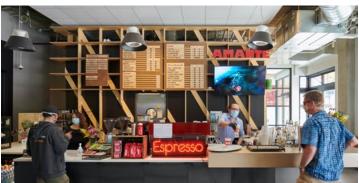

# Downtown Boulder collaboration hub

- 24/7 building access
- · Dog friendly environment
- · On-site showers and locker room
- Dedicated reception area shared with Amante Coffee
- Contiguous two floors with private outdoor balcony on second floor
- Rooftop access offers spectacular mountain views
- Backed by a credit tenant
- Additional term available with landlord