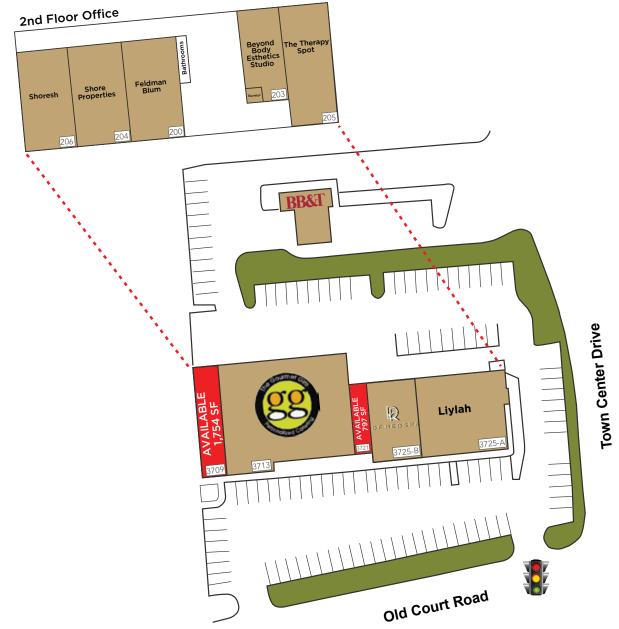

## **DUMBARTON SQUARE**

3700 Old Court Road Pikesville, MD 21208

Unless expressly set forth to the contrary in this Lease, any site plans, keys, codings, or tenant lists, or other items set forth in this Lease or in Exhibits to this Lease are not intended, in any way, to constitute a representation or warranty by, or on behalf of, Land-lord or Landlord's Indemnitees (a) as to the past, current or future layout or dimensions of the Project or any spaces located therein or (b) as to the past, existing or future tenants or occupants in the Project.