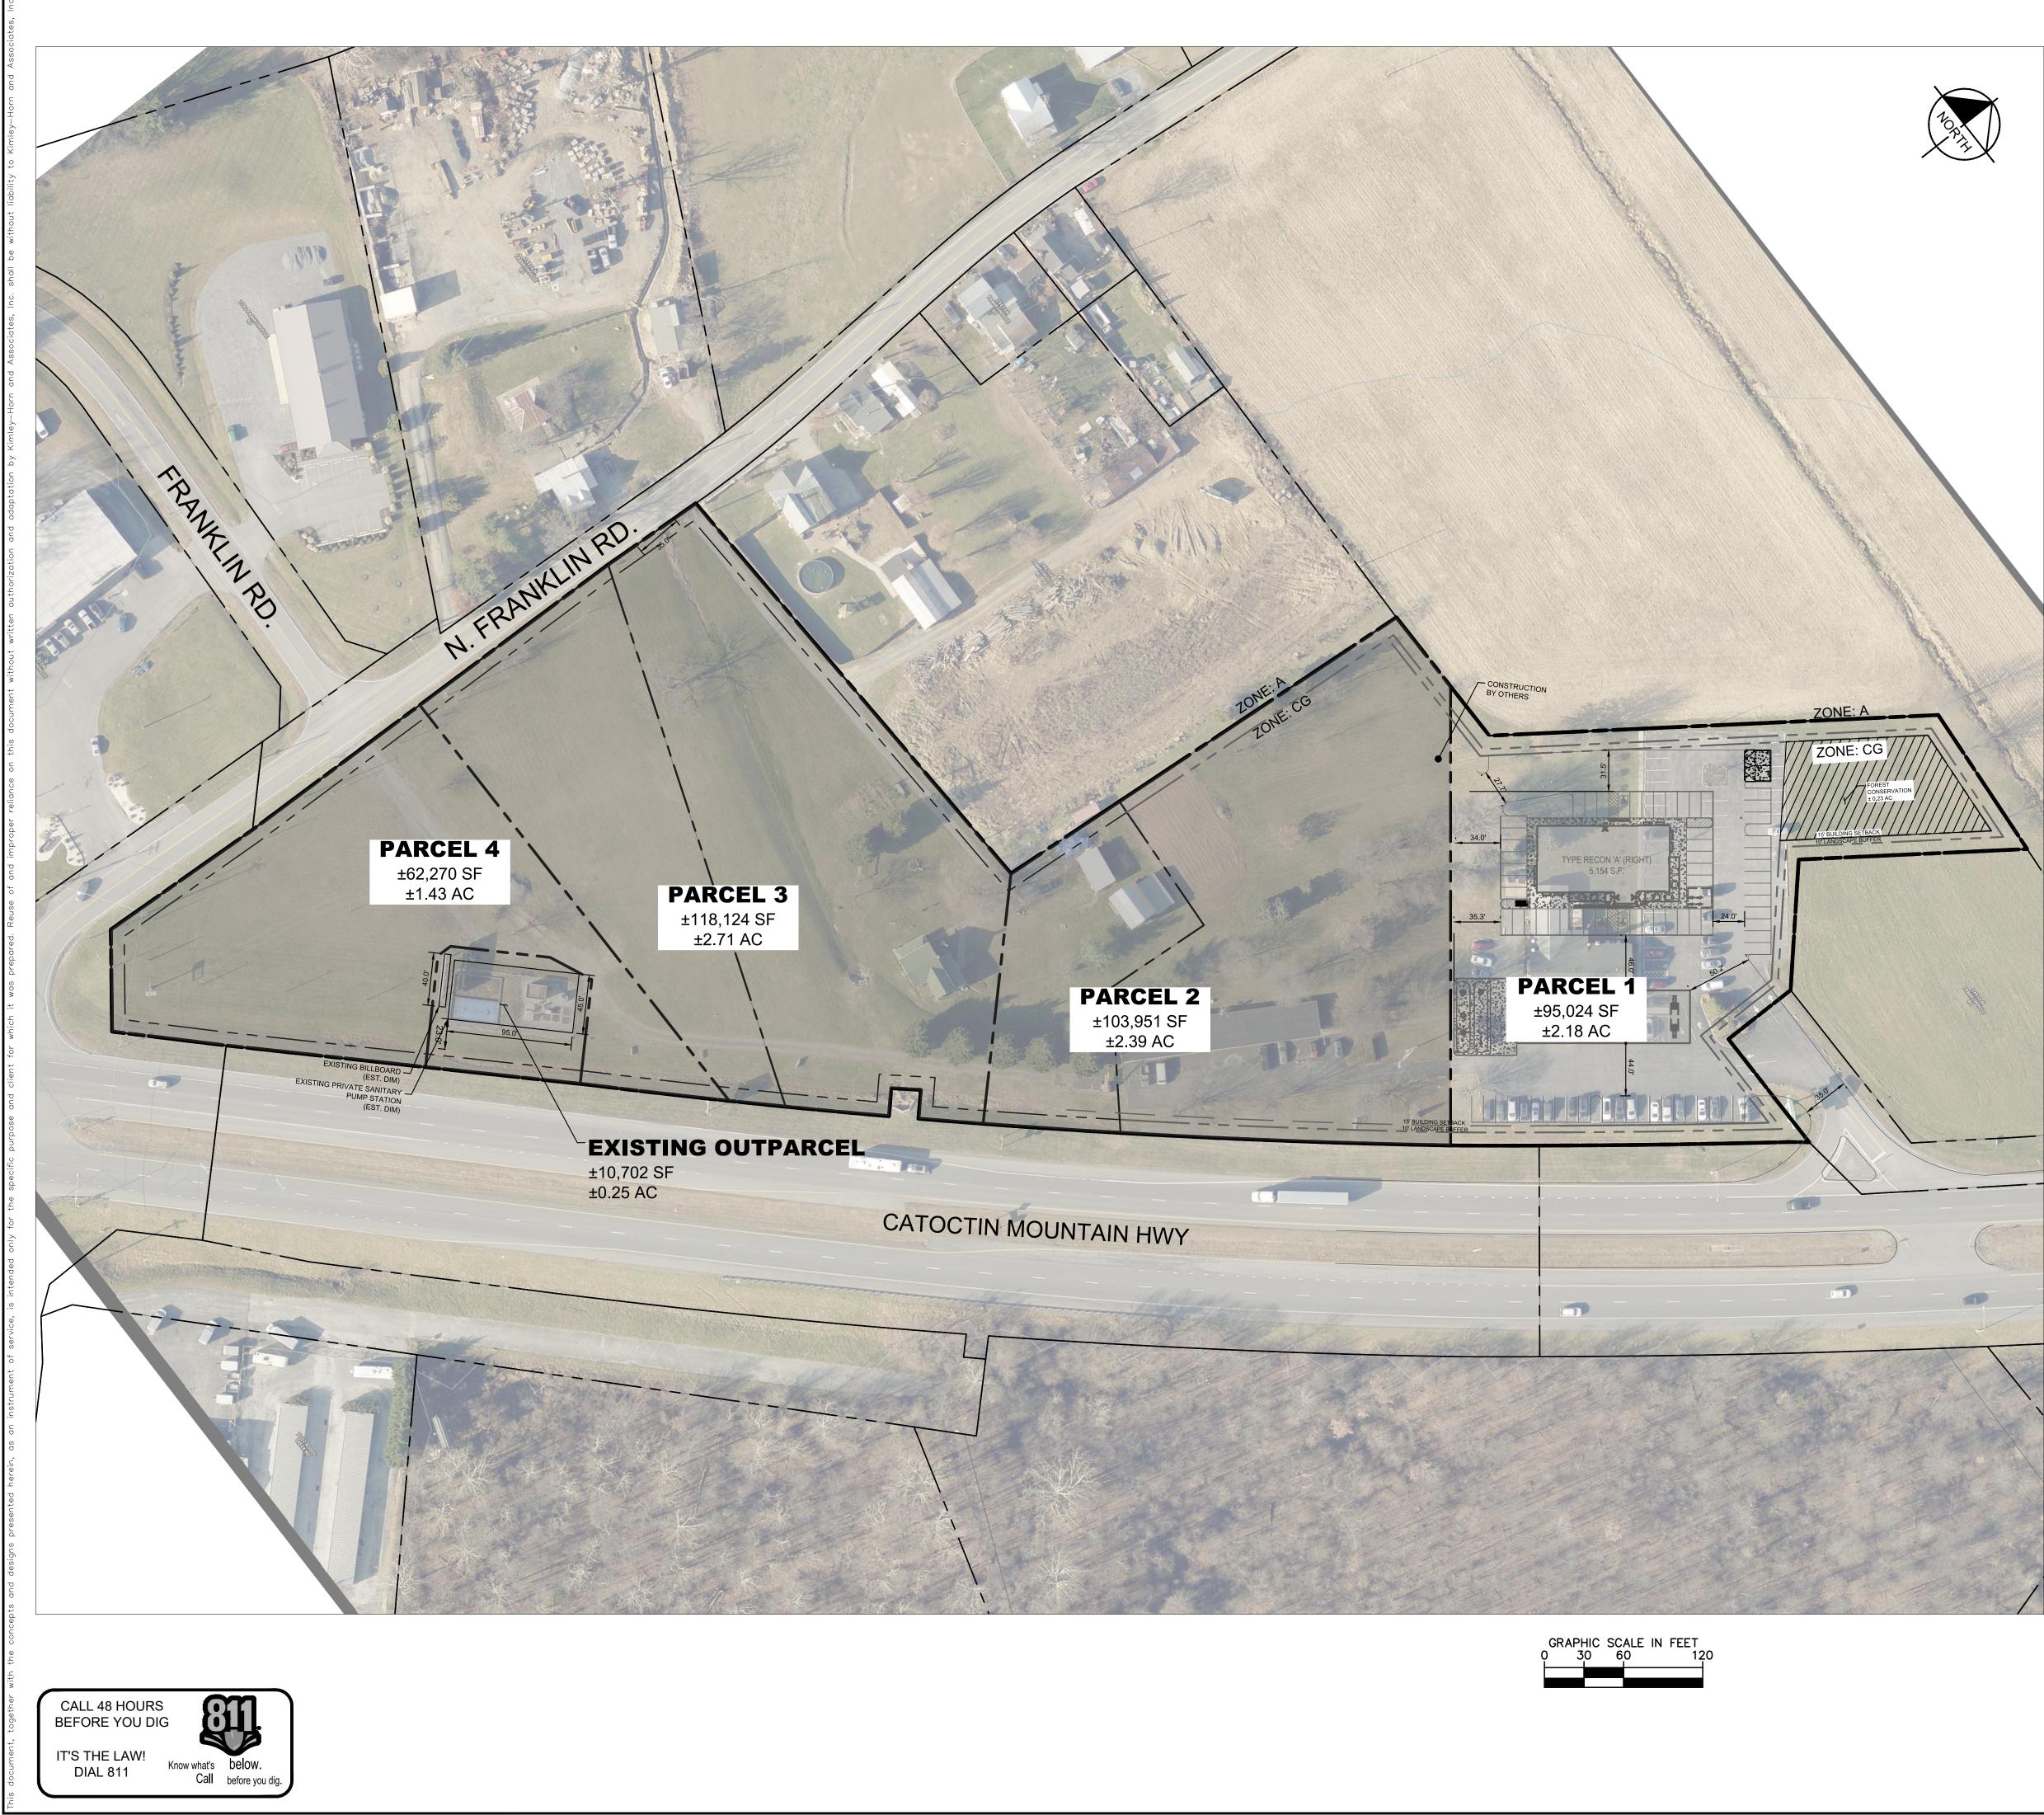

## LEASE AREA SUMMARY

| PARCEL 1 AREA:           | ±95,024 SF OR | ±2.18 AC |  |
|--------------------------|---------------|----------|--|
| PARCEL 2 AREA:           | ±103,951 SFOR | ±2.39 AC |  |
| PARCEL 3 AREA:           | ±118,124 SFOR | ±2.71 AC |  |
| PARCEL 4 AREA:           | ±62,270 SF OR | ±1.43 AC |  |
| EXISTING OUTPARCEL AREA: | ±10,702 SF OR | ±0.25 AC |  |
| TOTAL AREA:              | ±390,071 SFOR | ±8.96 AC |  |

THIS PLAN HAS BEEN PREPARED WITHOUT THE BENEFIT OF DUE THIS PLAN HAS BEEN PREPARED WITHOUT THE BENEFIT OF DUE DILIGENCE AND DOES NOT COMPLETELY TAKE INTO CONSIDERATION BULK REGULATIONS OR OTHER GENERAL ZONING COMPLIANCE SUCH AS LANDSCAPE BUFFERS, OPEN SPACE REQUIREMENTS, STORMWATER MANAGEMENT, AND BUILDING SETBACKS. ACCURACY OF THE DEPICTED RIGHT OF WAY, TOPOGRAPHY, AND PARCEL BOUNDARY INFORMATION IS FREDRICK COUNTY GIS.