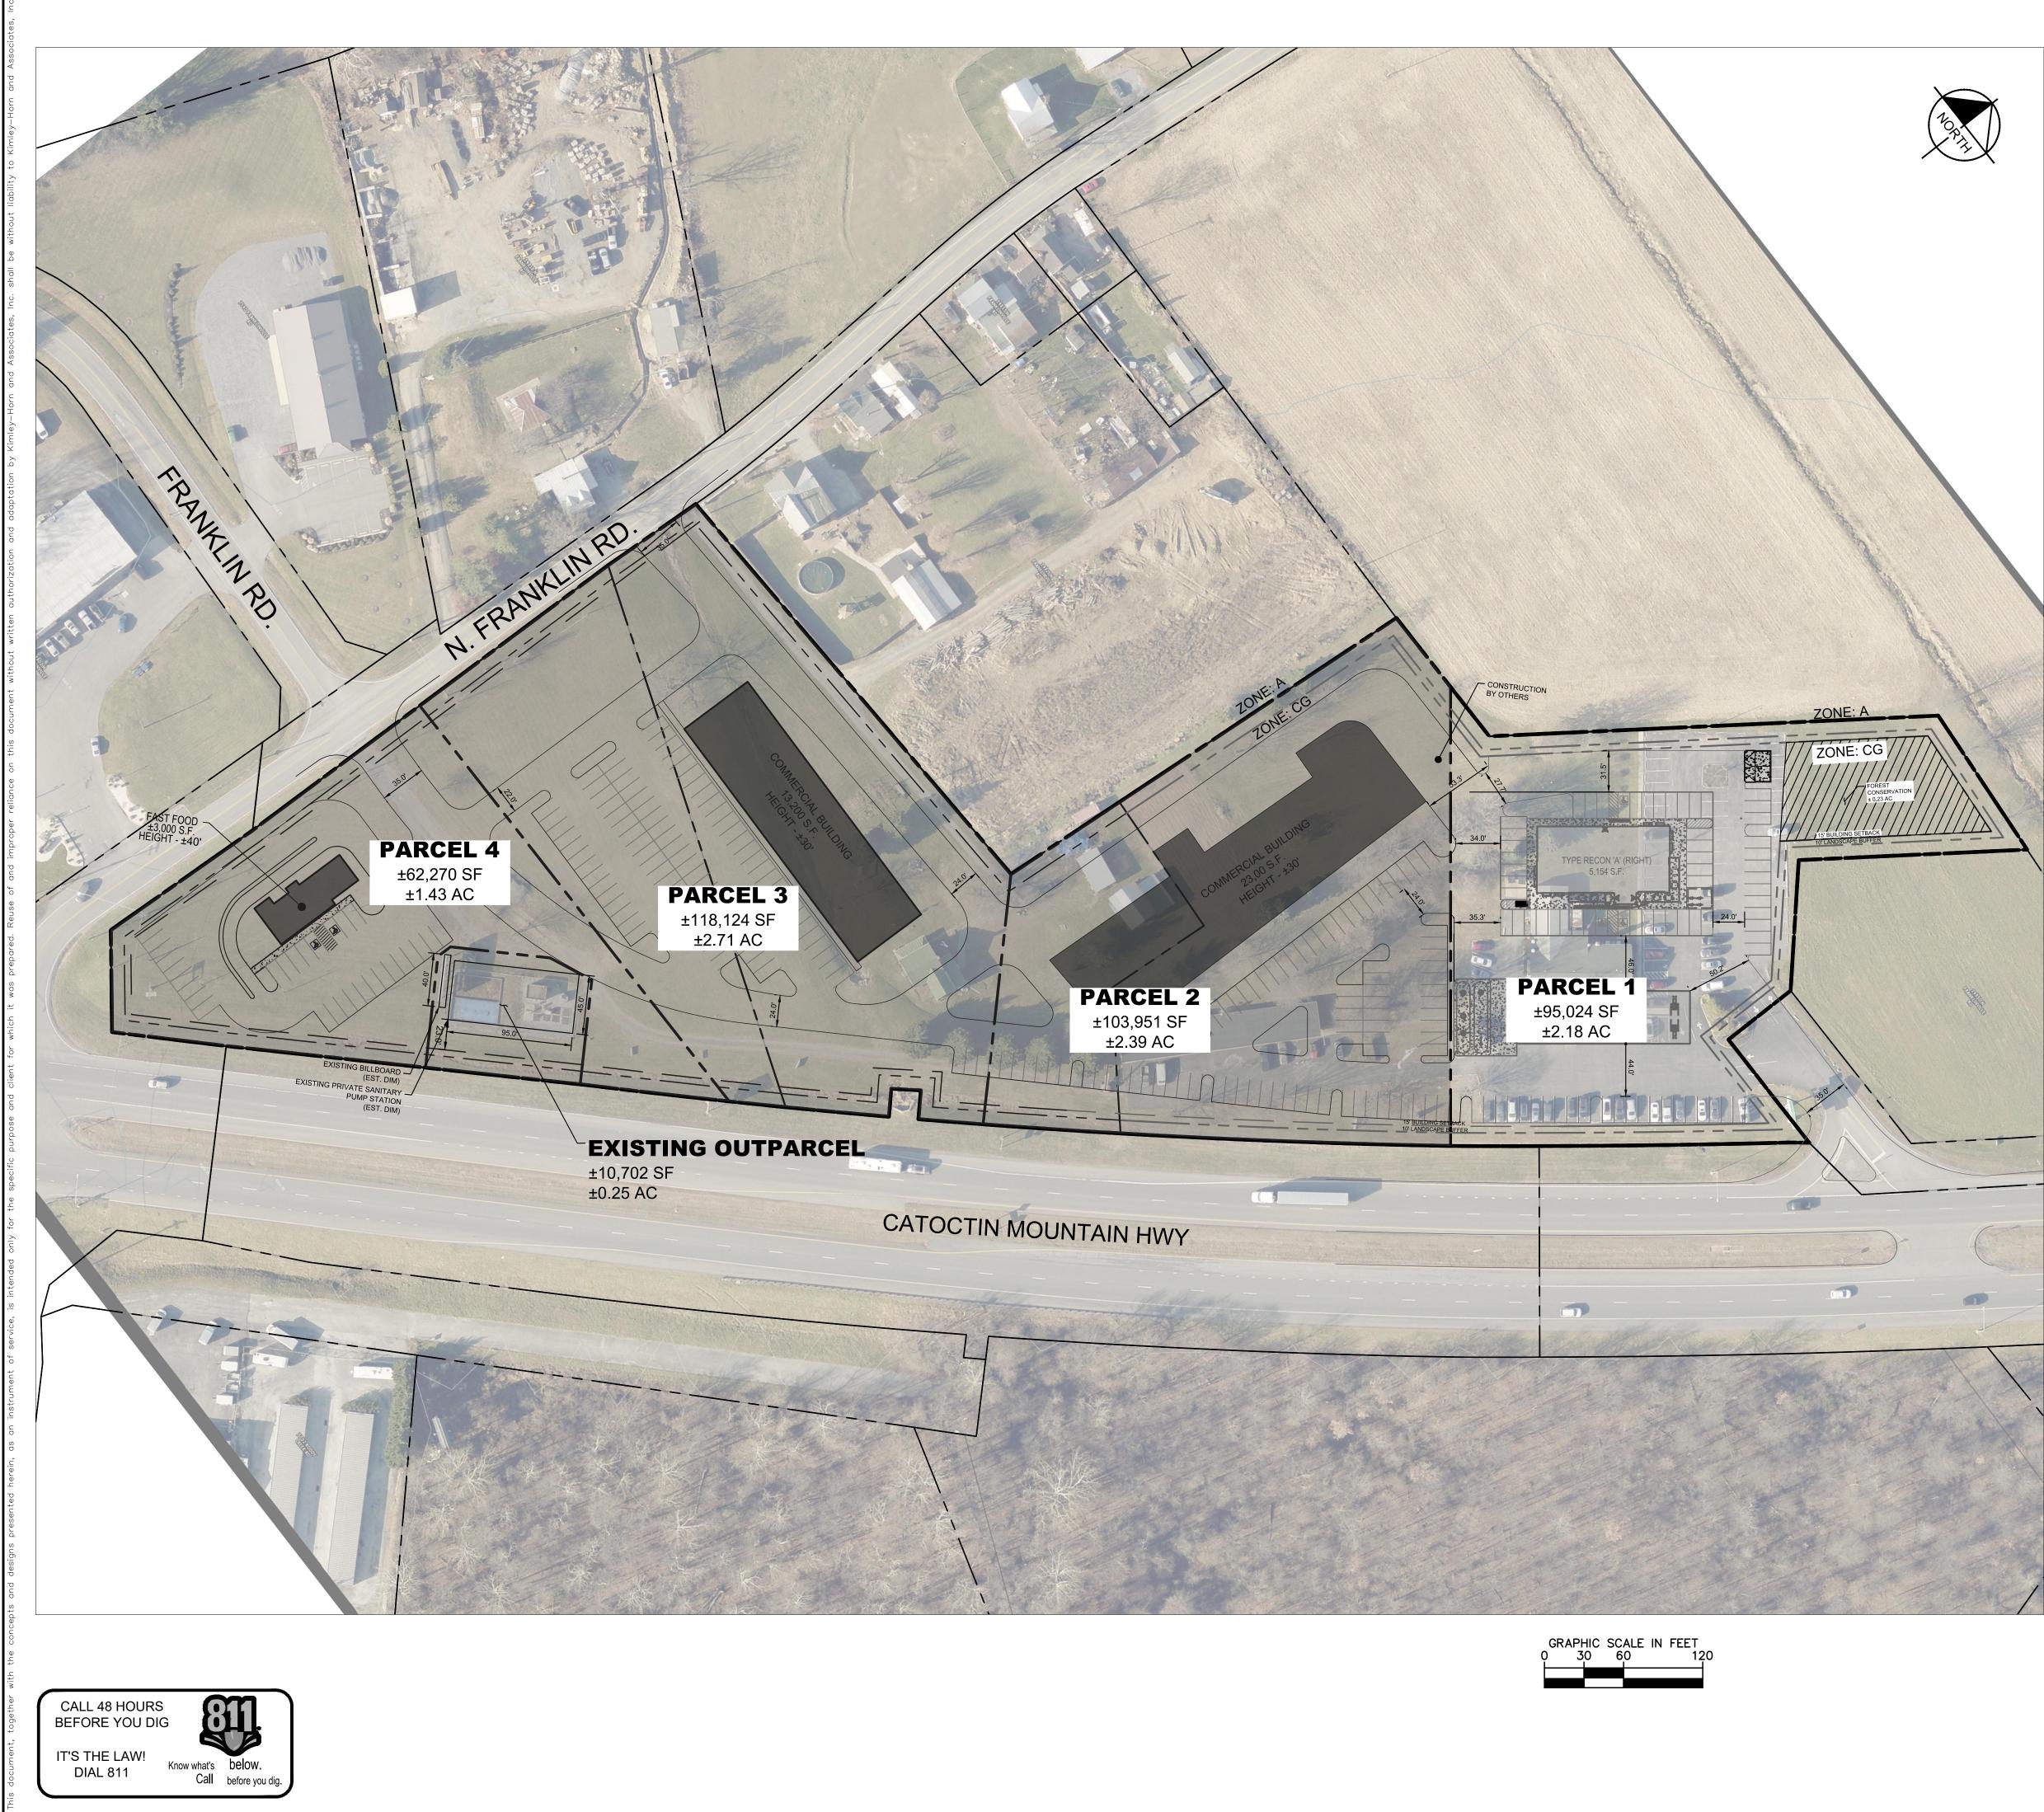

## LEASE AREA SUMMARY

| PARCEL 1 AREA:           | ±95,024 SF OR | ±2.18 AC |  |
|--------------------------|---------------|----------|--|
| PARCEL 2 AREA:           | ±103,951 SFOR | ±2.39 AC |  |
| PARCEL 3 AREA:           | ±118,124 SFOR | ±2.71 AC |  |
| PARCEL 4 AREA:           | ±62,270 SF OR | ±1.43 AC |  |
| EXISTING OUTPARCEL AREA: | ±10,702 SF OR | ±0.25 AC |  |
| TOTAL AREA:              | ±390,071 SFOR | ±8.96 AC |  |

THIS PLAN HAS BEEN PREPARED WITHOUT THE BENEFIT OF DUE THIS PLAN HAS BEEN PREPARED WITHOUT THE BENEFIT OF DUE DILIGENCE AND DOES NOT COMPLETELY TAKE INTO CONSIDERATION BULK REGULATIONS OR OTHER GENERAL ZONING COMPLIANCE SUCH AS LANDSCAPE BUFFERS, OPEN SPACE REQUIREMENTS, STORMWATER MANAGEMENT, AND BUILDING SETBACKS. ACCURACY OF THE DEPICTED RIGHT OF WAY, TOPOGRAPHY, AND PARCEL BOUNDARY INFORMATION IS FREDRICK COUNTY GIS.