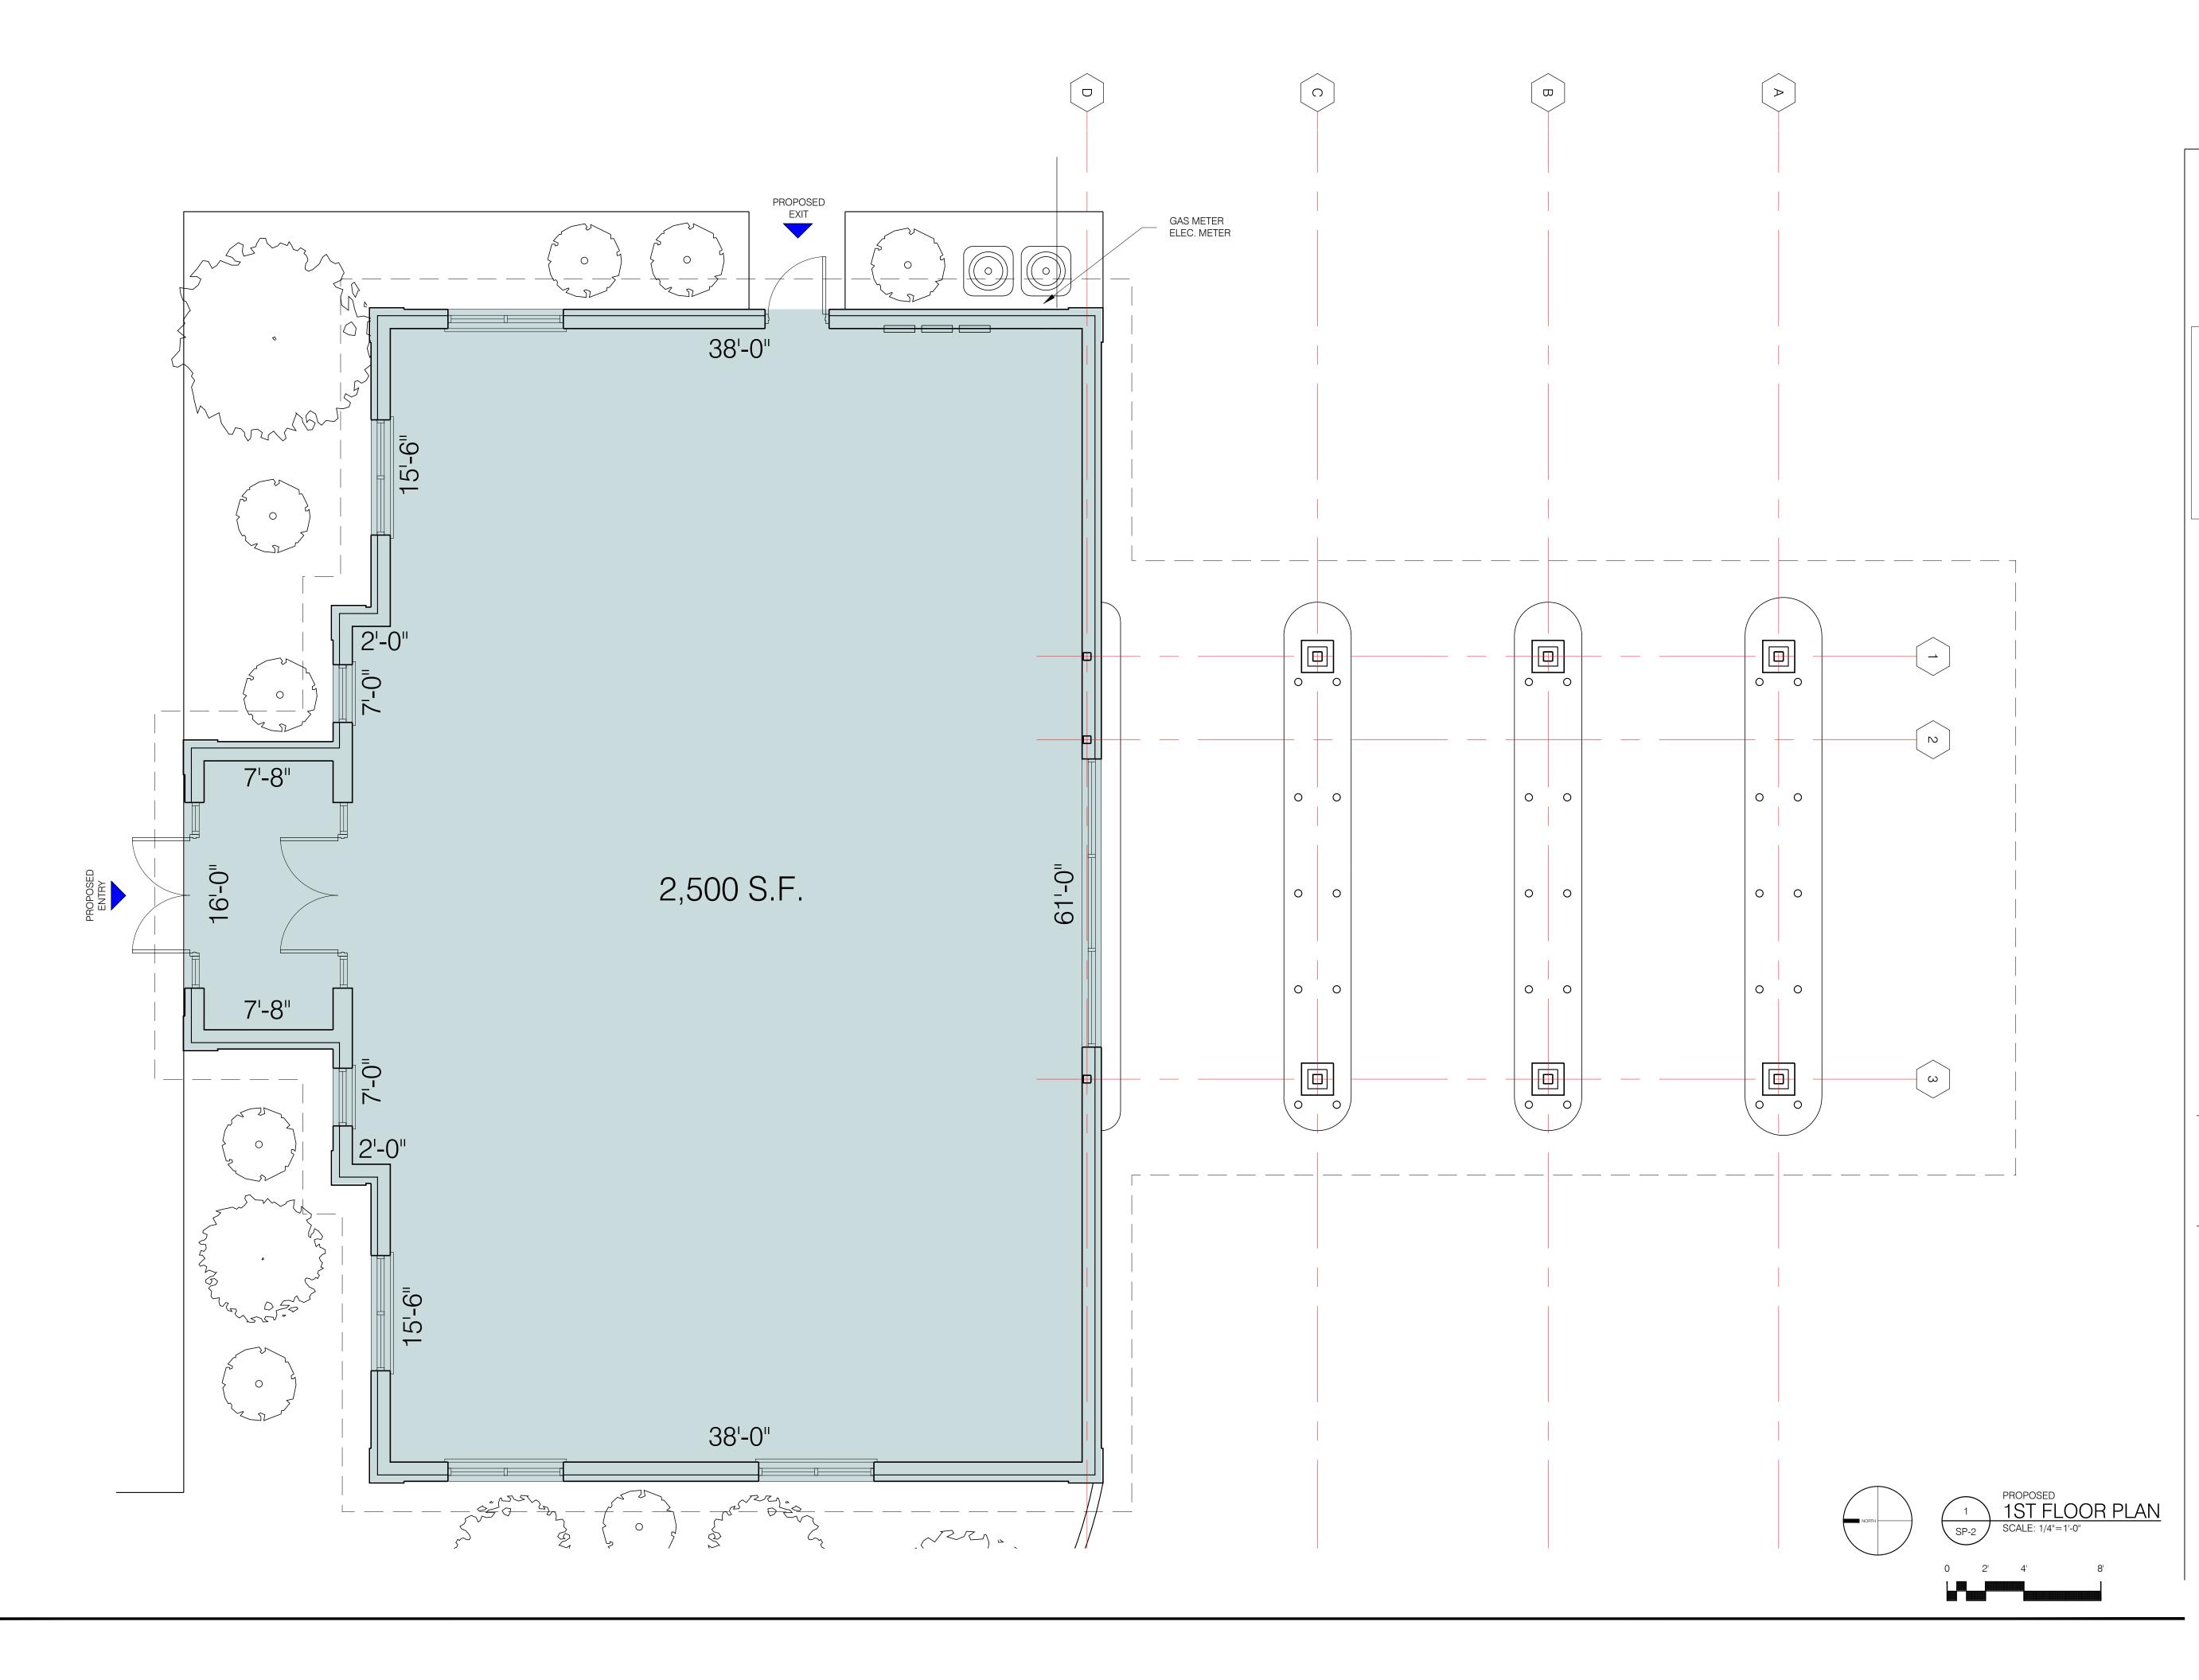

## Macomb IL Commercial

1661 E Jackson Macomb, IL 614552

SITE PLAN SUMMARY

SITE AREA

63,346 S.F. 1.500 ACRE

PARKING SPACES

BUILDING AREA 2,500 S.F.

THIS DRAWING IS FOR GENERAL INFORMATION PURPOSES ONLY. ANY AND ALL FEATURES, MATTERS AND OTHER INFORMATION DEPICTED HEREON OR CONTAINED HEREIN ARE FOR ILLUSTRATIVE PURPOSES ONLY.

SP-2

10/02/2023