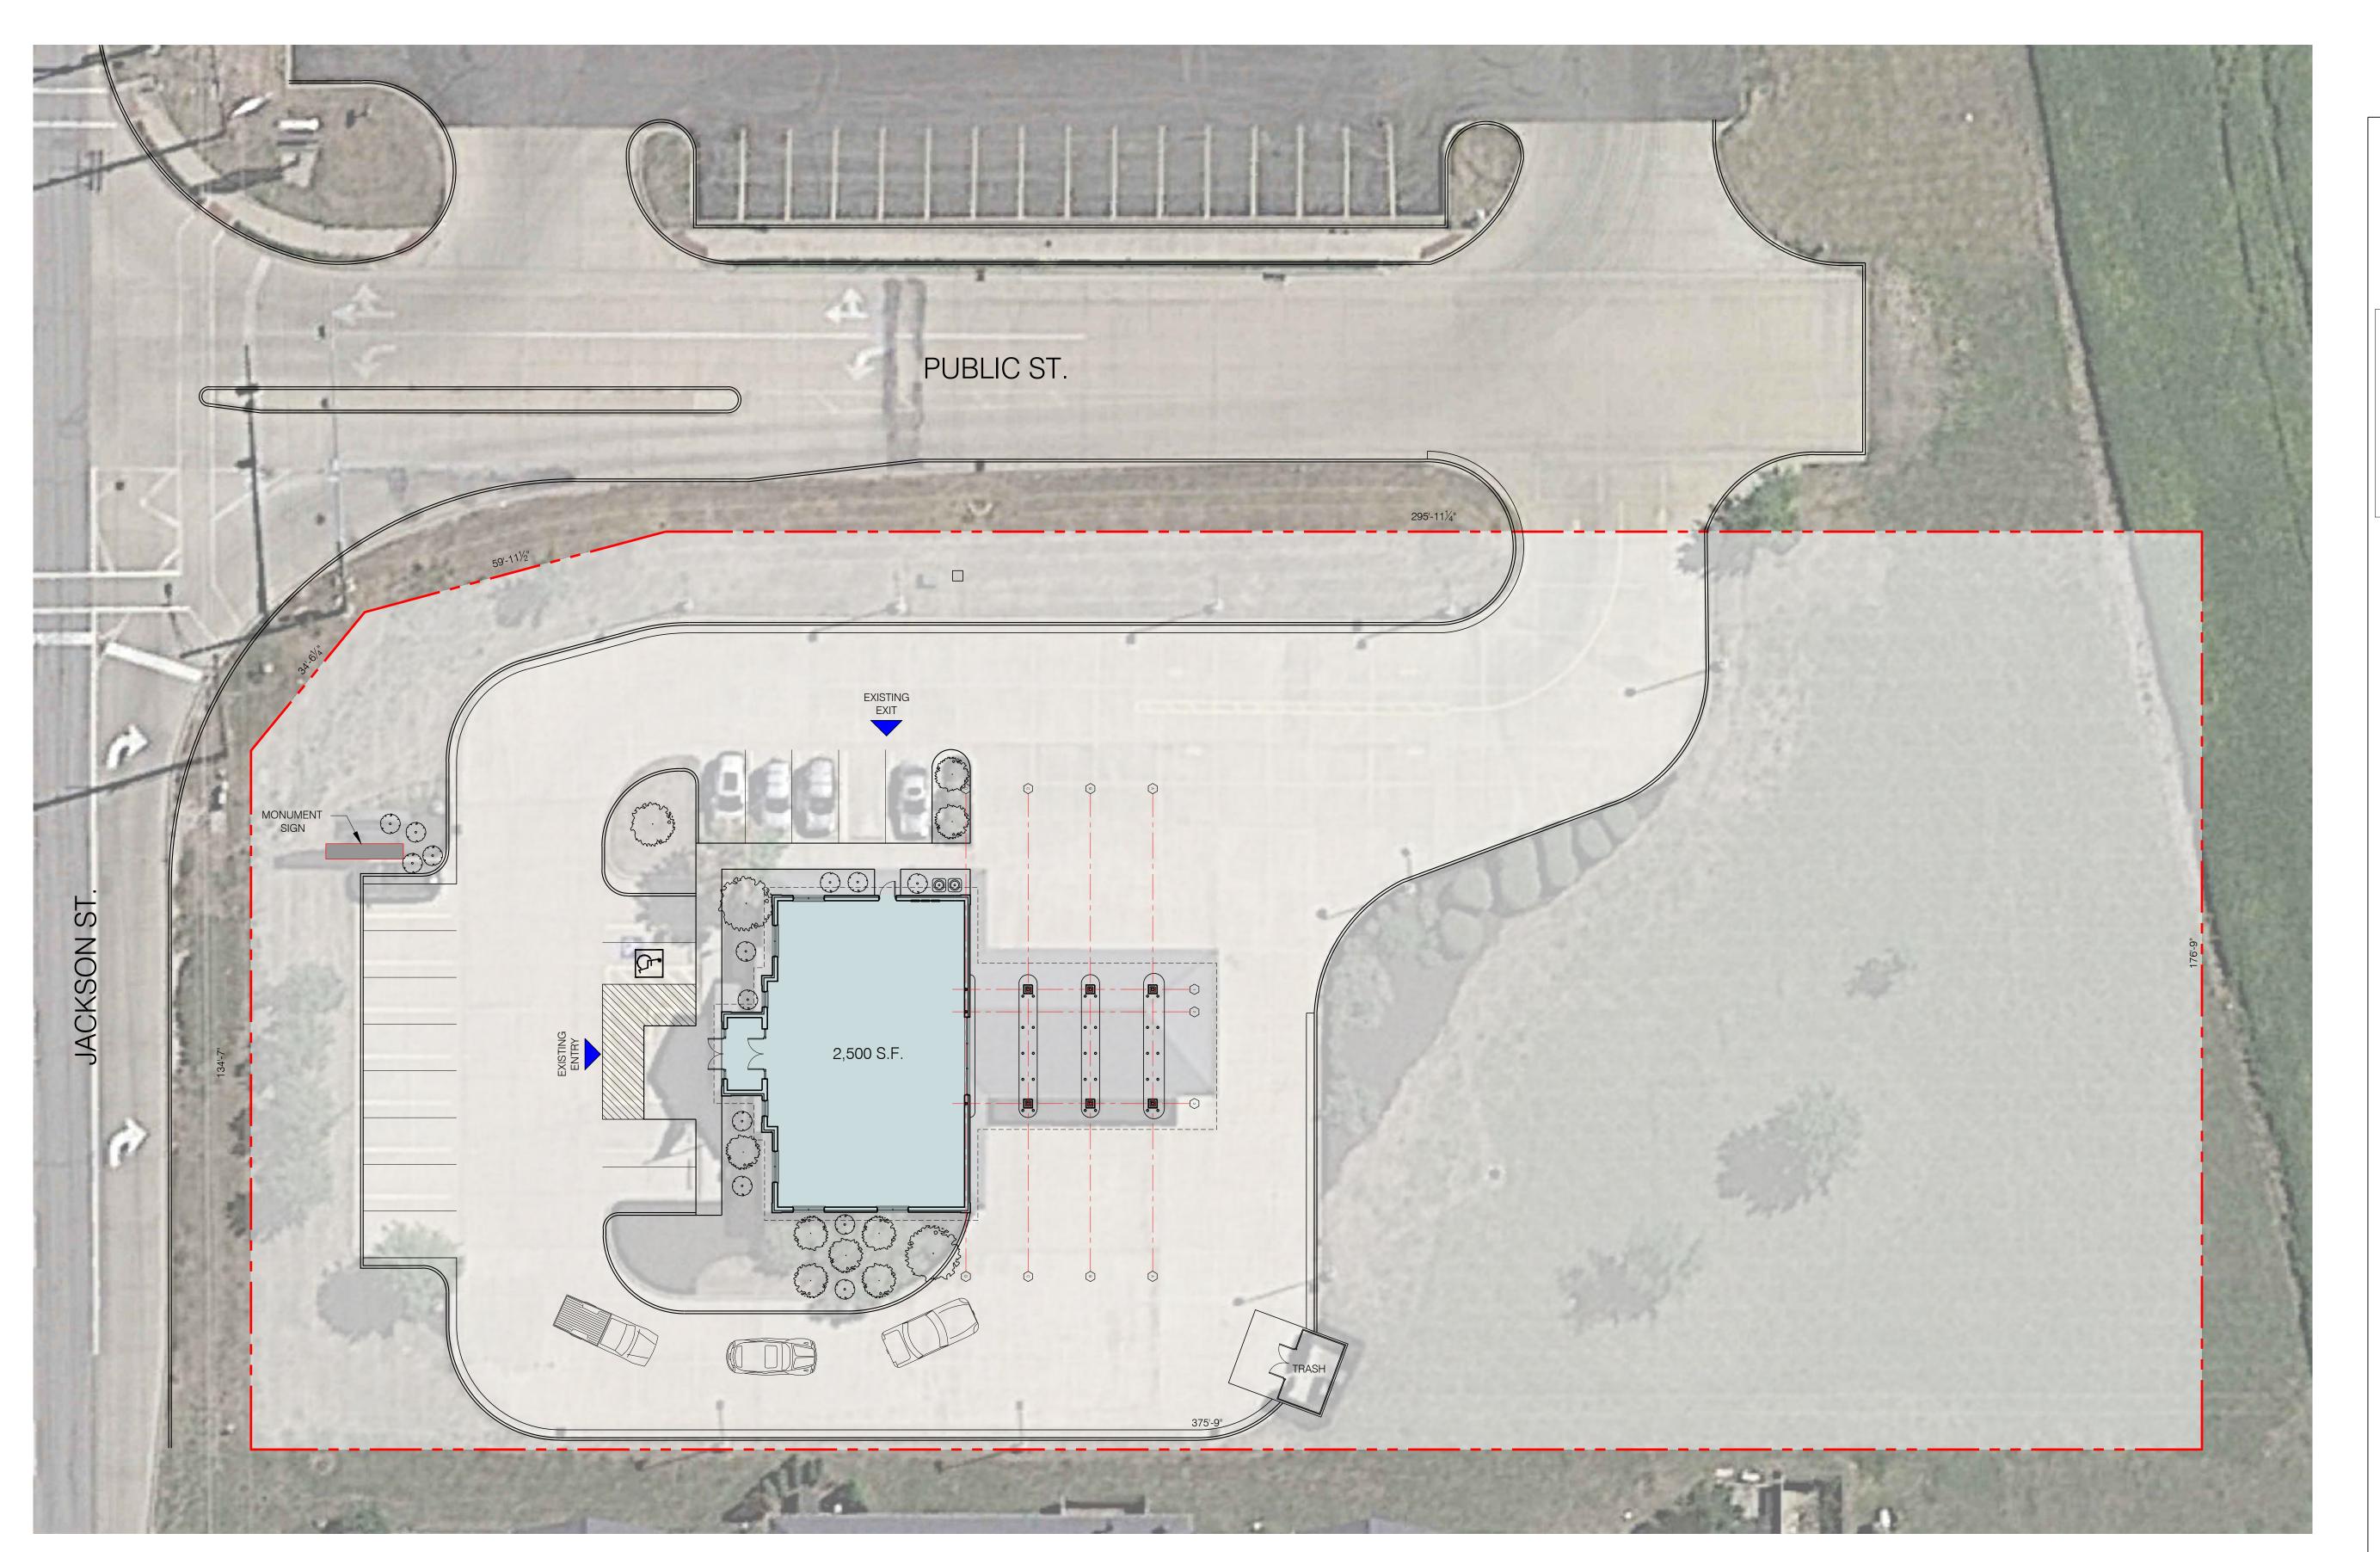

## Macomb IL Commercial

1661 E Jackson Macomb, IL 614552

SITE PLAN SUMMARY

SITE AREA

63,346 S.F. 1.500 ACRE

PARKING SPACES

BUILDING AREA 2,500 S.F.

the CARRINGTON company

THIS DRAWING IS FOR GENERAL INFORMATION PURPOSES ONLY. ANY AND ALL FEATURES, MATTERS AND OTHER INFORMATION DEPICTED HEREON OR CONTAINED HEREIN ARE FOR ILLUSTRATIVE PURPOSES ONLY.

SP-1

10/02/2023

## Macomb IL Commercial

1661 E Jackson Macomb, IL 614552

SITE PLAN SUMMARY

SITE AREA

63,346 S.F. 1.500 ACRE

PARKING SPACES

BUILDING AREA 2,500 S.F.

THIS DRAWING IS FOR GENERAL INFORMATION PURPOSES ONLY. ANY AND ALL FEATURES, MATTERS AND OTHER INFORMATION DEPICTED HEREON OR CONTAINED HEREIN ARE FOR ILLUSTRATIVE PURPOSES ONLY.