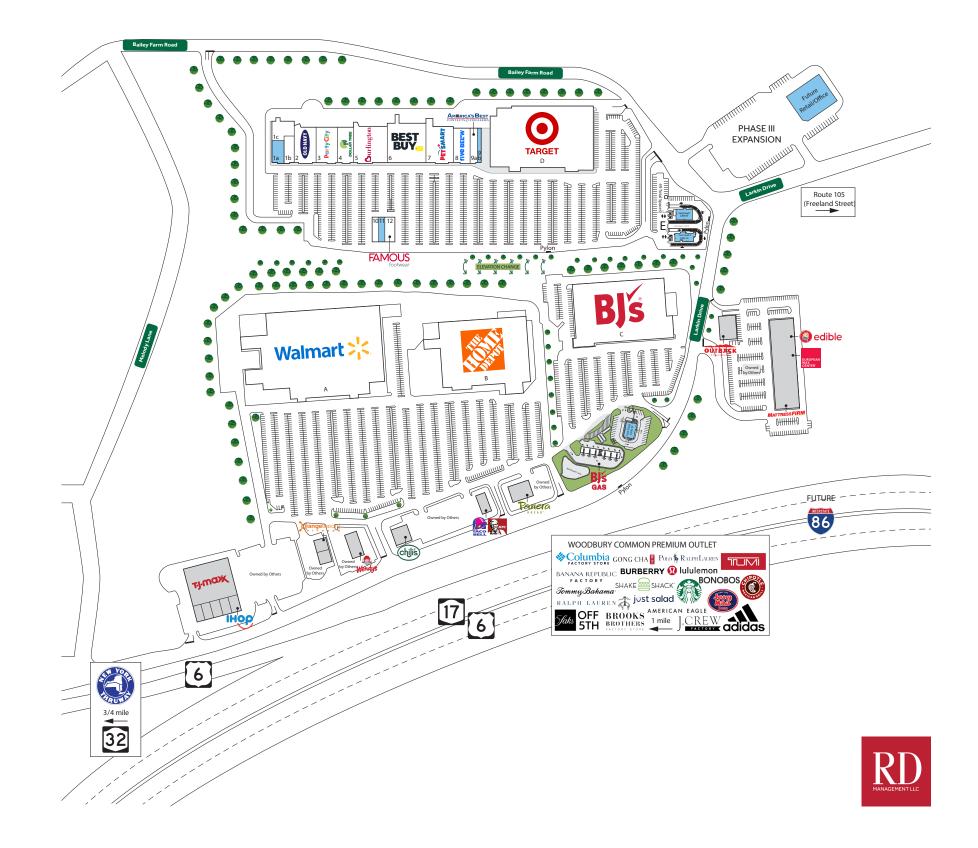

## Harriman Commons

Harriman, New York

## Site Plan

## TARGET PHASE

| D.          | Target                              | 124,717 SF |
|-------------|-------------------------------------|------------|
| 1A.         | Available (50' x 107' irr.)         | 5,827 SF   |
| 1B.         | World of Appliances                 | 5,827 SF   |
| 1C.         | ALDO                                | 5,317 SF   |
| 2.          | Old Navy                            | 15,,277 SF |
| 3.          | Party City                          | 14,136 SF  |
| 4.          | Dollar Tree                         | 10,640 SF  |
| 5.          | Burlington                          | 23,986 SF  |
| 6.          | Available (170' x 175' irr.)        | 30,247 SF  |
| 7.          | PetSmart                            | 20,087 SF  |
| 8.          | Five Below                          | 11,012 SF  |
| 9A.         | America's Best                      | 4,340 SF   |
| <b>9B</b> . | Available (13' x 120' irr.)         | 1,930 SF   |
| 10.         | Rightly Dental                      | 1,650 SF   |
| 11.         | Available (16.5 x 100')             | 1,650 SF   |
| 12.         | Famous Footwear                     | 6,800 SF   |
| E.          | Future Pad I (42.3' x 66.3' irr)    | 2,850 SF   |
|             | Future Pad II (34.9' x 83.17' irr.) | 2,865 SF   |
|             | 49 Proposed Parking Spaces          |            |
|             |                                     |            |

## PHASE II EXPANSION

Future Office/Retail

3.52 Acres

Information furnished is from sources deemed reliable, but is not guaranteed by RD Management and is subject to change in price, corrections, errors and omissions, prior sales or withdrawal without notice.