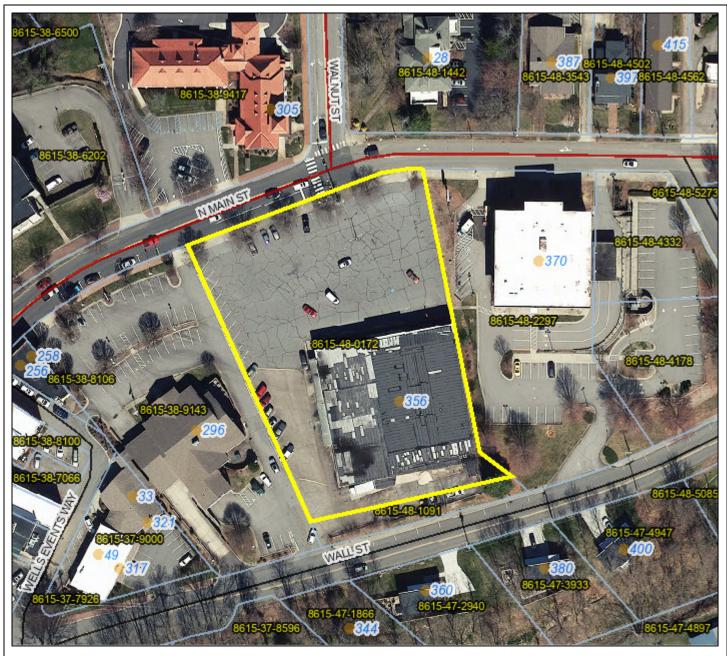

## **Account Information**

**PIN:** 8615-48-0172 Deed: 1022/173 900/1393

## STORE WAREHOUSE TYPE Commercial Use 334 N MAIN ST Heated Area: 20880 Year Built: 1959 Total Acreage: 1.72 Township: Town of Waynesville

| Land Value:     | \$602,000    |
|-----------------|--------------|
| Building Value: | \$517,500    |
| Market Value:   | \$1,119,500  |
| Defered Value:  | \$0          |
| Assessed Value  | :\$1,119,500 |
| Sale Price:     | \$0          |
| Sale Date:      | 2/19/2021    |
| Tax Bill 1:     | \$6,157      |
| Tax Bill 2:     | \$6,157      |