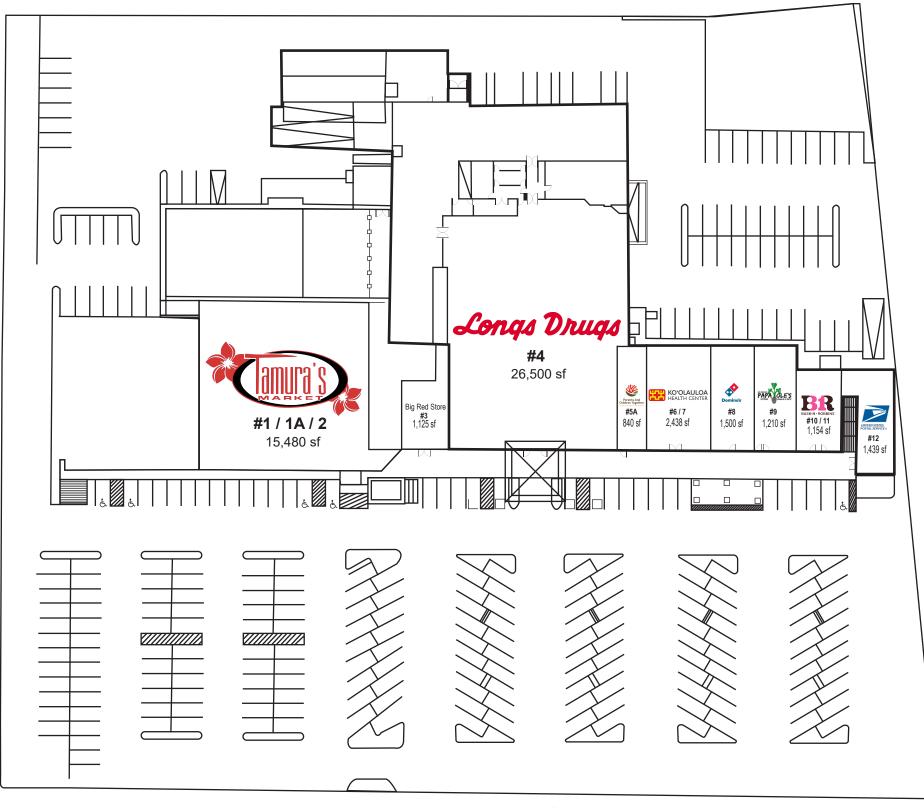

## HAU'ULA KAI SHOPPING CENTER

45-316 Kamehameha Highway, Hau'ula, HI 96717

SITE PLAN

& construction work.

## KAMEHAMEHA HIGHWAY

<sup>1.</sup> This exhibit is diagrammatic. It is intended only for the purpose of indicating the location of the demised premise within the project. It does not purport to show the exact or final location of columns, walls, stairways or other Architectural, Structural, Mechanical, or Electrical elements. The landlord reserves the right to eliminate, to add and to make changes to the sizes and/or locations of such elements as may be required from time to time.