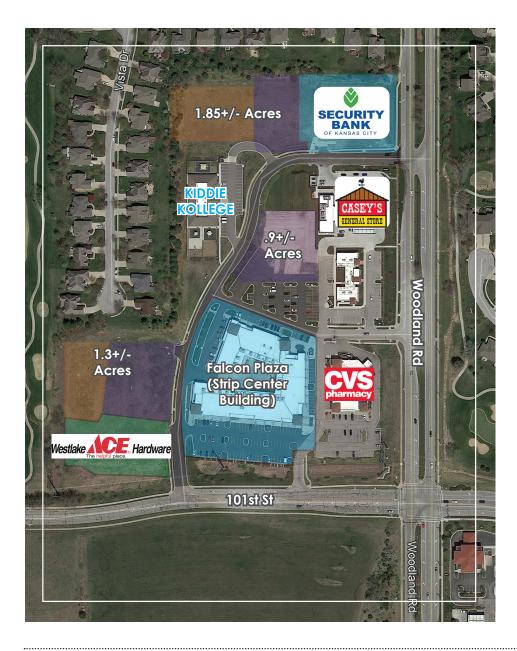

### **BUILD-TO-SUIT OPPORTUNITIES**

- WESTLAKE HARDWARE COMING SOON!
- 1.3+/- Acres
- .9+/- Acres
- >> 1.85+/- Acres Divisible
- Developer Will Build-To-Suit
- >> Ownership Open to Selling
- Perfect for office/medical users, educational facilities, and a variety of retailers
- Significant traffic generated from K-10 & neighboring Price Chopper
- Median HHI \$123,000 within 1 Mile
- Estimated household growth from 2019-2023 = 7.18%

### FALCON PLAZA

MAPS

The information in this package has been obtained from sources believed reliable. While we do not doubt its accuracy we have not verified it and make no guarantee, warranty or representation about it. It is your responsibility to independently confirm its accuracy and completeness. Any projections, opinions, assumptions, or estimates used are for example only and do not represent the current or future performance of the property. You and your advisors should conduct a careful, independent investigation of the property to determine to your satisfaction the suitability of the property for your needs. © 2019