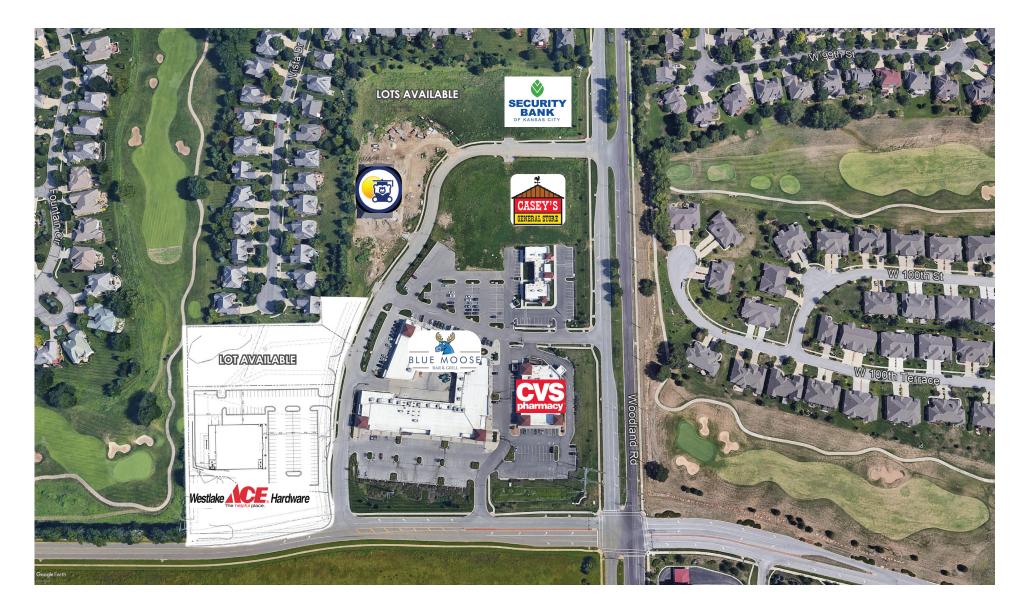

### **BUILD-TO-SUIT OPPORTUNITIES**

- WESTLAKE HARDWARE COMING SOON!
- 1.3+/- Acres
- .9+/- Acres
- >> 1.85+/- Acres Divisible
- Developer Will Build-To-Suit
- >> Ownership Open to Selling
- Perfect for office/medical users, educational facilities, and a variety of retailers
- Significant traffic generated from K-10 & neighboring Price Chopper
- Median HHI \$123,000 within 1 Mile
- Estimated household growth from 2019-2023 = 7.18%

### FALCON PLAZA

MAPS

The information in this package has been obtained from sources believed reliable. While we do not doubt its accuracy we have not verified it and make no guarantee, warranty or representation about it. It is your responsibility to independently confirm its accuracy and completeness. Any projections, opinions, assumptions, or estimates used are for example only and do not represent the current or future performance of the property. You and your advisors should conduct a careful, independent investigation of the property to determine to your satisfaction the suitability of the property for your needs. © 2019