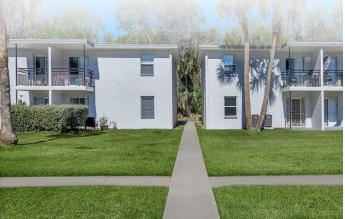

## **JUST LISTED!**

**PALM COVE APARTMENTS** 

## **PROPERTY HIGHLIGHTS**

- · 82-Unit Multifamily Community Located in Daytona Beach, FL
- Turn-Key Opportunity at 98% Occupancy with \$120 in Immediate Rental Upside Proven by Comps in Immediate Area
- Property Received Over \$3.3M (\$40k Per Unit) in Capital Improvements in Past Two Years Two Years and 100% of Units
  Have New AC Units
- 89% of Interiors are Renovated with Luxury Finishes Including Vinyl Wood Flooring, Granite Countertops, White Cabinets, Modern Lighting & Fixtures, Kitchen Backsplashes, Tiled Showers, 4-Inch Baseboards, Balconies, and Porches
- Over \$40,000 in Additional Annual Revenue Potential Through Implementing RUBS Program, Valet Trash, and Monetizing Storage Units
- Community Amenities Currently Include an On-Site Leasing Office and Laundry Center.