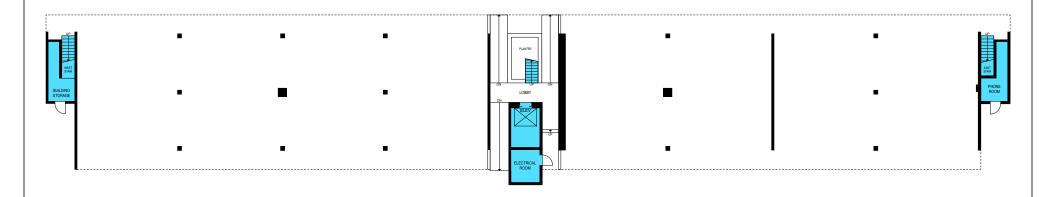

BOMA 2017 OFFICE BUILDINGS: STANDARD METHODS OF MEASUREMENT, METHOD A (ANSI/BOMA Z65.1-2017)

Rentable Exclusions

Building Service Area

Building Amenity Area

Floor Service Area

Tenant Area & Tenant Ancillary Area

## Ground

Plan Version: 1A Measured: 01/26/22 Prepared: 02/04/22 phone: (305) 702-0590 www.floridameasures.com mail@floridameasures.com @floridameasures

work product has been prepared by Florida Measures, LLC pursuant to a contract with the Client for the sole fit of and use by the Client. No third party may rely on this work product without the receipt of a reliance letter Florida Measures, LLC.