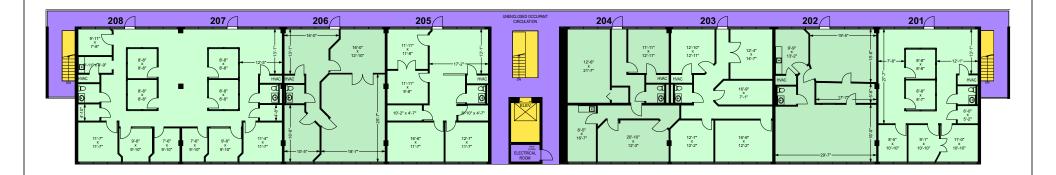

BOMA 2017 OFFICE BUILDINGS: STANDARD METHODS OF MEASUREMENT, METHOD A (ANSI/BOMA Z65.1-2017)

Rentable Exclusions

Building Service Area

Building Amenity Area

Floor Service Area

Tenant Area & Tenant Ancillary Area

0 14 28 feet

"Client"

BRICKSTAR CAPITAL Spanish River Plaza 500 NE Spanish River Blvd Boca Raton, FL

## Floor 2

Plan Version: 1A Measured: 01/26/22 Prepared: 02/04/22 phone: (305) 702-0590 www.floridameasures.com mail@floridameasures.com @floridameasures

is work product has been prepared by Florida Measures, LLC pursuant to a contract with the Client for the sole nefit of and use by the Client. No third party may rely on this work product without the receipt of a reliance lette my Florida Measures, LLC.