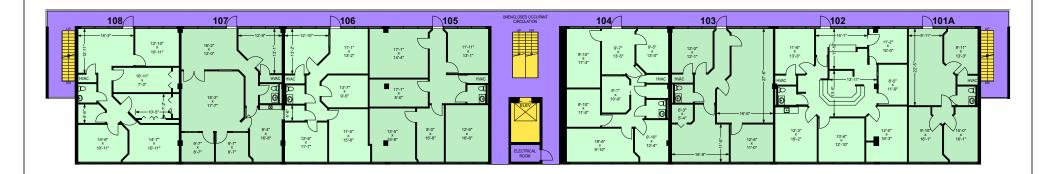

BOMA 2017 OFFICE BUILDINGS: STANDARD METHODS OF MEASUREMENT, METHOD A (ANSI/BOMA Z65.1-2017)

Building Service Area

Building Amenity Area

Tenant Area & Tenant Ancillary Area

0 14 28 feet

"Client"

BRICKSTAR CAPITAL Spanish River Plaza 500 NE Spanish River Blvd Boca Raton, FL

## Floor 1

Plan Version: 1A Measured: 01/26/22 Prepared: 02/04/22 phone: (305) 702-0590 www.floridameasures.com mail@floridameasures.com @floridameasures

is work product has been prepared by Florida Measures, LLC pursuant to a contract with the Client for the sole nefit of and use by the Client. No third party may rely on this work product without the receipt of a reliance letter m Florida Measures, LLC.